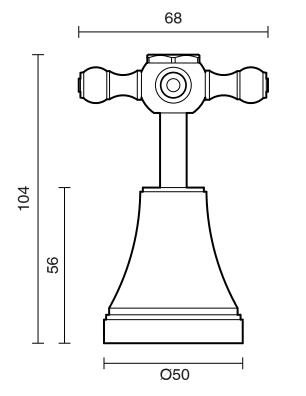

| 150 - 500 kPa                |
| Maximum Continuous Working Temperature                      | 80 deg C                     |
| Suitable for Storage Tank Hot Water                         | Yes                          |
| Suitable for Continuous Flow Hot Water                      | Yes                          |
| Suitable for Gravity Feed Hot Water                         | No                           |
| WARRANTY                                                    |                              |
| Warranty - Domestic Use                                     | 10 Years                     |
| Spare Parts & Labour                                        | 12 Months                    |
| Please refer to Warranty Page for full Terms and Conditions |                              |









Dimensions are nominal measurements only.

## **CLEANING RECOMMENDATIONS:**

We recommend the use of soapy water or approved cleaners. This product should not be cleaned with abrasive materials. Damage caused by any improper treatment is not covered by the product warranty. Refer to Warranty Conditions