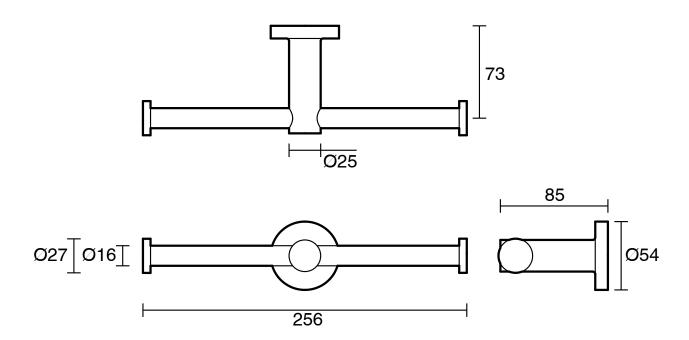

|                           |
|-------------------------------------------------------------|---------------------------|
| Recommended Use                                             | Domestic;Hotel;Commercial |
| Colour Finish                                               | Polished Chrome           |
| Primary Material                                            | Brass                     |
| WARRANTY                                                    |                           |
| Replacement Only - Domestic Use (Years)                     | 15                        |
| Parts Replacement Only (Years)                              | 15                        |
| Please refer to Warranty Page for full Terms and Conditions |                           |





Dimensions are nominal measurements only.

## **CLEANING RECOMMENDATIONS:**

We recommend the use of soapy water or approved cleaners. This product should not be cleaned with abrasive materials. Damage caused by any improper treatment is not covered by the product warranty. Refer to Warranty Conditions