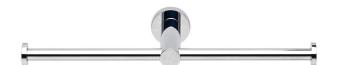

## **Sussex Scala Double Toilet Roll Holder Chrome**

## 2262934

| SPECIFICATIONS                                              |                           |
|-------------------------------------------------------------|---------------------------|
| Recommended Use                                             | Domestic;Hotel;Commercial |
| Colour Finish                                               | Polished Chrome           |
| Primary Material                                            | Brass                     |
| WARRANTY                                                    |                           |
| Replacement Only - Domestic Use (Years)                     | 15                        |
| Parts Replacement Only (Years)                              | 15                        |
| Please refer to Warranty Page for full Terms and Conditions |                           |