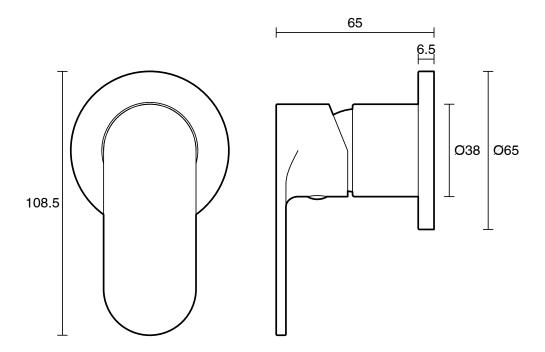

d Free Brass               |
| Recommended Pressure Range                                  | 150 - 500kPa per AS3500       |
| Max Continuous Working Temperature (deg C)                  | 70                            |
| Min Continuous Working Temperature (deg C)                  | 5                             |
| Hot Water Unit Suitability                                  | Storage Tank; Continuous Flow |
| WARRANTY                                                    |                               |
| Warranty - Domestic Use (Years)                             | 10                            |
| Spare Parts & Labour (Years)                                | 1                             |
| Please refer to Warranty Page for full Terms and Conditions |                               |





Dimensions are nominal measurements only.

## **CLEANING RECOMMENDATIONS:**

We recommend the use of soapy water or approved cleaners. This product should not be cleaned with abrasive materials. Damage caused by any improper treatment is not covered by the product warranty. Refer to Warranty Conditions