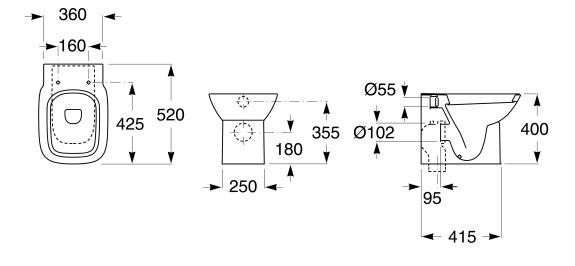

## Roca Debba Back to Wall Pan with Quick Release Seat White (4\*)

| SPECIFICATIONS                                              |                                                                           |
|-------------------------------------------------------------|---------------------------------------------------------------------------|
| Recommended Use                                             | Domestic, Hotel & Commercial                                              |
| Material                                                    | Vitreous China                                                            |
| Colour                                                      | White                                                                     |
| Weight of Pan                                               | 20 kg                                                                     |
| Water Inlet Position                                        | Back Inlet                                                                |
| Inlet Valve Pressure Rating                                 | 500kPa                                                                    |
| Pan Fixing                                                  | Fixed to floor using fixing bolts (not supplied) and bedded with sealant. |
| Toilet Seat                                                 | Soft Close Quick Release                                                  |
| Rim Configuration                                           | Box Rim                                                                   |
| Outlet Type                                                 | Universal S &P Trap                                                       |
| S Trap Setout                                               | 95mm                                                                      |
| P Trap Setout                                               | 180mm                                                                     |
| WARRANTY                                                    |                                                                           |
| Warranty - Domestic Use                                     | 10 Years                                                                  |
| Spare Parts & Labour                                        | 12 Months                                                                 |
| Please refer to Warranty Page for full Terms and Conditions |                                                                           |