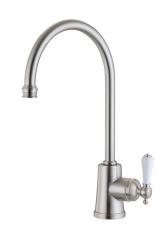

## Kado Era Sink Mixer Large Porcelain Handle Brushed Nickel (5 Star)

## 9512091

| SPECIFICATIONS                                              |                                          |
|-------------------------------------------------------------|------------------------------------------|
| Recommended Use                                             | Domestic, Hotel & Commercial             |
| Colour                                                      | Brushed Nickel with Porcelain<br>Handles |
| Finish                                                      | Brushed                                  |
| Material                                                    | DR Brass                                 |
| Recommended Pressure Range                                  | 150 - 500 kPa                            |
| Maximum Continuous Working Temperature                      | 80 deg C                                 |
| Suitable for Storage Tank Hot Water                         | Yes                                      |
| Suitable for Continuous Flow Hot Water                      | Yes                                      |
| Suitable for Gravity Feed Hot Water                         | No                                       |
| WARRANTY                                                    |                                          |
| Warranty - Domestic Use                                     | 10 Years                                 |
| Spare Parts & Labour                                        | 12 Months                                |
| Please refer to Warranty Page for full Terms and Conditions |                                          |