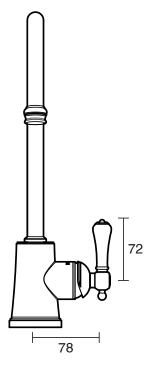

| 80 deg C                                 |
| Suitable for Storage Tank Hot Water                         | Yes                                      |
| Suitable for Continuous Flow Hot Water                      | Yes                                      |
| Suitable for Gravity Feed Hot Water                         | No                                       |
| WARRANTY                                                    |                                          |
| Warranty - Domestic Use                                     | 10 Years                                 |
| Spare Parts & Labour                                        | 12 Months                                |
| Please refer to Warranty Page for full Terms and Conditions |                                          |









Dimensions are nominal measurements only.

## **CLEANING RECOMMENDATIONS:**

We recommend the use of soapy water or approved cleaners. This product should not be cleaned with abrasive materials. Damage caused by any improper treatment is not covered by the product warranty. Refer to Warranty Conditions