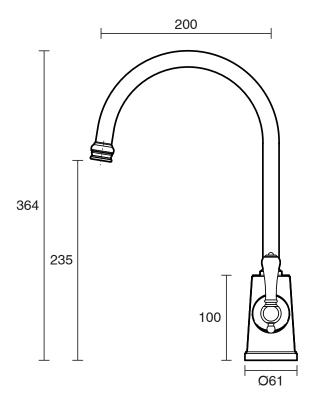

| 80 deg C                                 |
| Suitable for Storage Tank Hot Water                         | Yes                                      |
| Suitable for Continuous Flow Hot Water                      | Yes                                      |
| Suitable for Gravity Feed Hot Water                         | No                                       |
| WARRANTY                                                    |                                          |
| Warranty - Domestic Use                                     | 10 Years                                 |
| Spare Parts & Labour                                        | 12 Months                                |
| Please refer to Warranty Page for full Terms and Conditions |                                          |









Dimensions are nominal measurements only.

## **CLEANING RECOMMENDATIONS:**

We recommend the use of soapy water or approved cleaners. This product should not be cleaned with abrasive materials. Damage caused by any improper treatment is not covered by the product warranty. Refer to Warranty Conditions