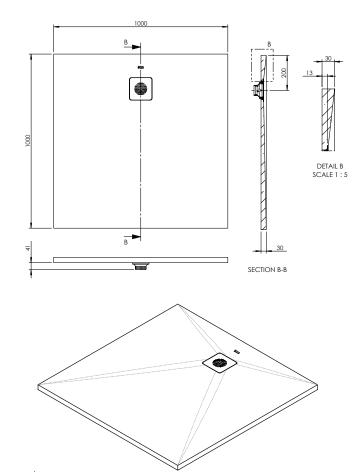

|
| Waste Type                                                  | Stainless Steel Powder Coated<br>Matching 50mm Waste Outlet |
| Weight                                                      | 31 kg                                                       |
| WARRANTY                                                    |                                                             |
| Warranty - Domestic Use                                     | 15 Years                                                    |
| Spare Parts & Labour                                        | 12 Months                                                   |
| Please refer to Warranty Page for full Terms and Conditions |                                                             |





Dimensions are nominal measurements only.

## **CLEANING RECOMMENDATIONS:**

We recommend the use of soapy water or approved cleaners. This product should not be cleaned with abrasive materials. Damage caused by any improper treatment is not covered by the product warranty. Refer to Warranty Conditions

Disclaimer: Products in this specification manual must by regulation be installed by licensed and registered trade people. The manufacturer/distributor reserves the right to vary specifications or delete models from their range without prior notification. Dimensions are nominal measurements only. Dimensions and set-outs listed are correct at time of publication however the manufacturer/distributor takes no responsibility for printing errors.

To see the complete Roca range go to www.reece