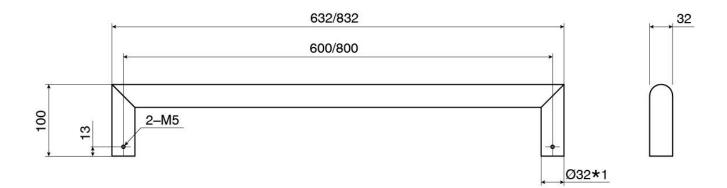

| Optional Left or Right       |
| Heating Method                                              | Dry Element                  |
| Power Wattage                                               | 19 W                         |
| Voltage                                                     | 12 V AC 50Hz                 |
| IP Rating                                                   | IP55                         |
| WARRANTY                                                    |                              |
| Warranty - Domestic Use                                     | 7 Years                      |
| Spare Parts & Labour                                        | 12 Months                    |
| Please refer to Warranty Page for full Terms and Conditions |                              |





Dimensions are nominal measurements only.

## **CLEANING RECOMMENDATIONS:**

We recommend the use of a soft dry cloth. This product should not be cleaned with abrasive materials or cleaning agents. Damage caused by improper treatment is not covered by the product warranty - refer to warranty conditions.

Disclaimer: Products in this specification manual must by regulation be installed by licensed and registered trade people. The manufacturer/distributor reserves the right to vary specifications or delete models from their range without prior notification. Dimensions are nominal measurements only. Dimensions and set-outs listed are correct at time of publication however the manufacturer/distributor takes no responsibility for printing errors.

Published 24/02/2023

To see the complete Miz