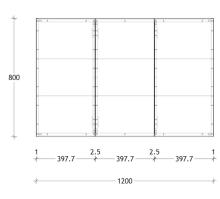

| STANDARD SIZES (mm)             | 300     | 400     | 500     | 600     | 750     | 900     | 1200    | 1500    | 1800    |
|---------------------------------|---------|---------|---------|---------|---------|---------|---------|---------|---------|
| Width (mm)                      | 300     | 400     | 500     | 600     | 750     | 900     | 1200    | 1500    | 1800    |
| Depth (mm)<br>(Standard / Plus) | 150/159 | 150/159 | 150/159 | 150/159 | 150/159 | 150/159 | 150/159 | 150/159 | 150/159 |
| Height (mm)                     | 800     | 800     | 800     | 800     | 800     | 800     | 800     | 800     | 800     |
| Number of Doors                 | 1       | 1       | 1       | 2       | 2       | 2       | 2 or 3  | 3       | 4       |
| Number of Shelves               | 2       | 2       | 2       | 2       | 2       | 2       | 4 or 6  | 6       | 4       |

#### **Domain Shaving Cabinet**

750mm

1200mm - 3 door

1800mm