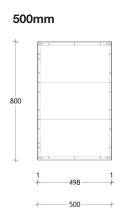

| STANDARD SIZES (mm)             | 300     | 400     | 500     | 600     | 750     | 900     | 1200    | 1500    | 1800    |
|---------------------------------|---------|---------|---------|---------|---------|---------|---------|---------|---------|
| Width (mm)                      | 300     | 400     | 500     | 600     | 750     | 900     | 1200    | 1500    | 1800    |
| Depth (mm)<br>(Standard / Plus) | 150/159 | 150/159 | 150/159 | 150/159 | 150/159 | 150/159 | 150/159 | 150/159 | 150/159 |
| Height (mm)                     | 800     | 800     | 800     | 800     | 800     | 800     | 800     | 800     | 800     |
| Number of Doors                 | 1       | 1       | 1       | 2       | 2       | 2       | 2 or 3  | 3       | 4       |
| Number of Shelves               | 2       | 2       | 2       | 2       | 2       | 2       | 4 or 6  | 6       | 4       |

Please note these are overall measurements.

Disclaimer: Products in this specification manual must by regulation be installed by licensed and registered trade people. The manufacturer/distributor reserves the right to vary specifications or delete models from their range without prior notification. Dimensions are nominal measurements only. Dimensions and set-outs listed are correct at time of publication however the manufacturer/distributor takes no responsibility for printing errors.