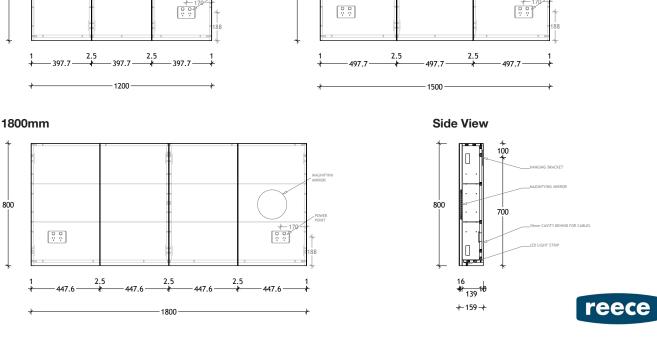

| STANDARD SIZES (mm)             | 300     | 400     | 500     | 600     | 750     | 900     | 1200    | 1500    | 1800    |
|---------------------------------|---------|---------|---------|---------|---------|---------|---------|---------|---------|
| Width (mm)                      | 300     | 400     | 500     | 600     | 750     | 900     | 1200    | 1500    | 1800    |
| Depth (mm)<br>(Standard / Plus) | 150/159 | 150/159 | 150/159 | 150/159 | 150/159 | 150/159 | 150/159 | 150/159 | 150/159 |
| Height (mm)                     | 800     | 800     | 800     | 800     | 800     | 800     | 800     | 800     | 800     |
| Number of Doors                 | 1       | 1       | 1       | 2       | 2       | 2       | 2 or 3  | 3       | 4       |
| Number of Shelves               | 2       | 2       | 2       | 2       | 2       | 2       | 4 or 6  | 6       | 4       |

Please note these are overall measurements.

Disclaimer: Products in this specification manual must by regulation be installed by licensed and registered trade people. The manufacturer/distributor reserves the right to vary specifications or delete models from their range without prior notification. Dimensions are nominal measurements only. Dimensions and set-outs listed are correct at time of publication however the manufacturer/distributor takes no responsibility for printing errors.

#### **Domain Shaving Cabinet**

750mm

1200mm - 3 door

1800mm

#### Side View