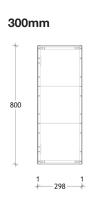

| STANDARD SIZES (mm)             | 300     | 400     | 500     | 600     | 750     | 900     | 1200    | 1500    | 1800    |
|---------------------------------|---------|---------|---------|---------|---------|---------|---------|---------|---------|
| Width (mm)                      | 300     | 400     | 500     | 600     | 750     | 900     | 1200    | 1500    | 1800    |
| Depth (mm)<br>(Standard / Plus) | 150/159 | 150/159 | 150/159 | 150/159 | 150/159 | 150/159 | 150/159 | 150/159 | 150/159 |
| Height (mm)                     | 800     | 800     | 800     | 800     | 800     | 800     | 800     | 800     | 800     |
| Number of Doors                 | 1       | 1       | 1       | 2       | 2       | 2       | 2 or 3  | 3       | 4       |
| Number of Shelves               | 2       | 2       | 2       | 2       | 2       | 2       | 4 or 6  | 6       | 4       |

Please note these are overall measurements.

Disclaimer: Products in this specification manual must by regulation be installed by licensed and registered trade people. The manufacturer/distributor reserves the right to vary specifications or delete models from their range without prior notification. Dimensions are nominal measurements only. Dimensions and set-outs listed are correct at time of publication however the manufacturer/distributor takes no responsibility for printing errors.