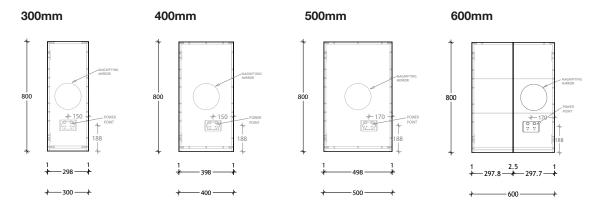

| STANDARD SIZES (mm)             | 300     | 400     | 500     | 600     | 750     | 900     | 1200    | 1500    | 1800    |
|---------------------------------|---------|---------|---------|---------|---------|---------|---------|---------|---------|
| Width (mm)                      | 300     | 400     | 500     | 600     | 750     | 900     | 1200    | 1500    | 1800    |
| Depth (mm)<br>(Standard / Plus) | 150/159 | 150/159 | 150/159 | 150/159 | 150/159 | 150/159 | 150/159 | 150/159 | 150/159 |
| Height (mm)                     | 800     | 800     | 800     | 800     | 800     | 800     | 800     | 800     | 800     |
| Number of Doors                 | 1       | 1       | 1       | 2       | 2       | 2       | 2 or 3  | 3       | 4       |
| Number of Shelves               | 2       | 2       | 2       | 2       | 2       | 2       | 4 or 6  | 6       | 4       |

Domaine - Fresh white interior.

Domaine Plus - Premium graphite interior with internal magnifier mirror and power point.

#### **MODEL INCLUSIONS**

| DOMAINE               | DOMAINE PLUS                                                                                |
|-----------------------|---------------------------------------------------------------------------------------------|
| Fresh White Interior. | Premium Graphite Interior.                                                                  |
|                       | LED concealed lighting.                                                                     |
|                       | Internal double power point with cord provision for utilising power point with door closed. |
|                       | Internal magnifier mirror.                                                                  |
|                       | Polyurethane cabinet finishes also available (see page 2).                                  |