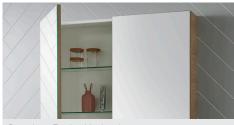

Domaine - Fresh white interior.

Domaine Plus - Premium graphite interior with internal magnifier mirror and power point.

#### **MODEL INCLUSIONS**

| DOMAINE               | DOMAINE PLUS                                                                                |
|-----------------------|---------------------------------------------------------------------------------------------|
| Fresh White Interior. | Premium Graphite Interior.                                                                  |
|                       | LED concealed lighting.                                                                     |
|                       | Internal double power point with cord provision for utilising power point with door closed. |
|                       | Internal magnifier mirror.                                                                  |
|                       | Polyurethane cabinet finishes also available (see page 2).                                  |