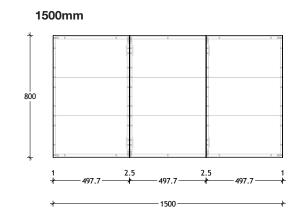

| STANDARD SIZES (mm)             | 300     | 400     | 500     | 600     | 750     | 900     | 1200    | 1500    | 1800    |
|---------------------------------|---------|---------|---------|---------|---------|---------|---------|---------|---------|
| Width (mm)                      | 300     | 400     | 500     | 600     | 750     | 900     | 1200    | 1500    | 1800    |
| Depth (mm)<br>(Standard / Plus) | 150/159 | 150/159 | 150/159 | 150/159 | 150/159 | 150/159 | 150/159 | 150/159 | 150/159 |
| Height (mm)                     | 800     | 800     | 800     | 800     | 800     | 800     | 800     | 800     | 800     |
| Number of Doors                 | 1       | 1       | 1       | 2       | 2       | 2       | 2 or 3  | 3       | 4       |
| Number of Shelves               | 2       | 2       | 2       | 2       | 2       | 2       | 4 or 6  | 6       | 4       |

Please note these are overall measurements.

Disclaimer: Products in this specification manual must by regulation be installed by licensed and registered trade people. The manufacturer/distributor reserves the right to vary specifications or delete models from their range without prior notification. Dimensions are nominal measurements only. Dimensions and set-outs listed are correct at time of publication however the manufacturer/distributor takes no responsibility for printing errors.