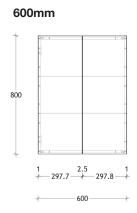

| STANDARD SIZES (mm)             | 300     | 400     | 500     | 600     | 750     | 900     | 1200    | 1500    | 1800    |
|---------------------------------|---------|---------|---------|---------|---------|---------|---------|---------|---------|
| Width (mm)                      | 300     | 400     | 500     | 600     | 750     | 900     | 1200    | 1500    | 1800    |
| Depth (mm)<br>(Standard / Plus) | 150/159 | 150/159 | 150/159 | 150/159 | 150/159 | 150/159 | 150/159 | 150/159 | 150/159 |
| Height (mm)                     | 800     | 800     | 800     | 800     | 800     | 800     | 800     | 800     | 800     |
| Number of Doors                 | 1       | 1       | 1       | 2       | 2       | 2       | 2 or 3  | 3       | 4       |
| Number of Shelves               | 2       | 2       | 2       | 2       | 2       | 2       | 4 or 6  | 6       | 4       |

Please note these are overall measurements.

Disclaimer: Products in this specification manual must by regulation be installed by licensed and registered trade people. The manufacturer/distributor reserves the right to vary specifications or delete models from their range without prior notification. Dimensions are nominal measurements only. Dimensions and set-outs listed are correct at time of publication however the manufacturer/distributor takes no responsibility for printing errors.