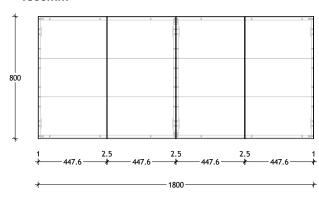

| STANDARD SIZES (mm)             | 300     | 400     | 500     | 600     | 750     | 900     | 1200    | 1500    | 1800    |
|---------------------------------|---------|---------|---------|---------|---------|---------|---------|---------|---------|
| Width (mm)                      | 300     | 400     | 500     | 600     | 750     | 900     | 1200    | 1500    | 1800    |
| Depth (mm)<br>(Standard / Plus) | 150/159 | 150/159 | 150/159 | 150/159 | 150/159 | 150/159 | 150/159 | 150/159 | 150/159 |
| Height (mm)                     | 800     | 800     | 800     | 800     | 800     | 800     | 800     | 800     | 800     |
| Number of Doors                 | 1       | 1       | 1       | 2       | 2       | 2       | 2 or 3  | 3       | 4       |
| Number of Shelves               | 2       | 2       | 2       | 2       | 2       | 2       | 4 or 6  | 6       | 4       |

Please note these are overall measurements.

Disclaimer: Products in this specification manual must by regulation be installed by licensed and registered trade people. The manufacturer/distributor reserves the right to vary specifications or delete models from their range without prior notification. Dimensions are nominal measurements only. Dimensions and set-outs listed are correct at time of publication however the manufacturer/distributor takes no responsibility for printing errors.