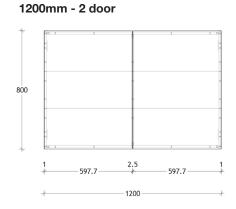

| STANDARD SIZES (mm)             | 300     | 400     | 500     | 600     | 750     | 900     | 1200    | 1500    | 1800    |
|---------------------------------|---------|---------|---------|---------|---------|---------|---------|---------|---------|
| Width (mm)                      | 300     | 400     | 500     | 600     | 750     | 900     | 1200    | 1500    | 1800    |
| Depth (mm)<br>(Standard / Plus) | 150/159 | 150/159 | 150/159 | 150/159 | 150/159 | 150/159 | 150/159 | 150/159 | 150/159 |
| Height (mm)                     | 800     | 800     | 800     | 800     | 800     | 800     | 800     | 800     | 800     |
| Number of Doors                 | 1       | 1       | 1       | 2       | 2       | 2       | 2 or 3  | 3       | 4       |
| Number of Shelves               | 2       | 2       | 2       | 2       | 2       | 2       | 4 or 6  | 6       | 4       |

#### **Domain Shaving Cabinet**

750mm

1200mm - 3 door

1800mm