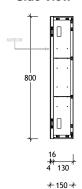

#### Side View

| STANDARD SIZES (mm)             | 300     | 400     | 500     | 600     | 750     | 900     | 1200    | 1500    | 1800    |
|---------------------------------|---------|---------|---------|---------|---------|---------|---------|---------|---------|
| Width (mm)                      | 300     | 400     | 500     | 600     | 750     | 900     | 1200    | 1500    | 1800    |
| Depth (mm)<br>(Standard / Plus) | 150/159 | 150/159 | 150/159 | 150/159 | 150/159 | 150/159 | 150/159 | 150/159 | 150/159 |
| Height (mm)                     | 800     | 800     | 800     | 800     | 800     | 800     | 800     | 800     | 800     |
| Number of Doors                 | 1       | 1       | 1       | 2       | 2       | 2       | 2 or 3  | 3       | 4       |
| Number of Shelves               | 2       | 2       | 2       | 2       | 2       | 2       | 4 or 6  | 6       | 4       |