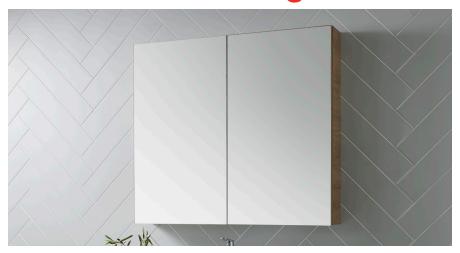

### **Domaine Shaving Cabinet**

#### **Domain Shaving Cabinet**

750mm

1200mm - 3 door

1800mm