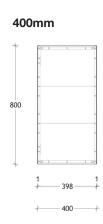

| STANDARD SIZES (mm)             | 300     | 400     | 500     | 600     | 750     | 900     | 1200    | 1500    | 1800    |
|---------------------------------|---------|---------|---------|---------|---------|---------|---------|---------|---------|
| Width (mm)                      | 300     | 400     | 500     | 600     | 750     | 900     | 1200    | 1500    | 1800    |
| Depth (mm)<br>(Standard / Plus) | 150/159 | 150/159 | 150/159 | 150/159 | 150/159 | 150/159 | 150/159 | 150/159 | 150/159 |
| Height (mm)                     | 800     | 800     | 800     | 800     | 800     | 800     | 800     | 800     | 800     |
| Number of Doors                 | 1       | 1       | 1       | 2       | 2       | 2       | 2 or 3  | 3       | 4       |
| Number of Shelves               | 2       | 2       | 2       | 2       | 2       | 2       | 4 or 6  | 6       | 4       |

Please note these are overall measurements.

Disclaimer: Products in this specification manual must by regulation be installed by licensed and registered trade people. The manufacturer/distributor reserves the right to vary specifications or delete models from their range without prior notification. Dimensions are nominal measurements only. Dimensions and set-outs listed are correct at time of publication however the manufacturer/distributor takes no responsibility for printing errors.