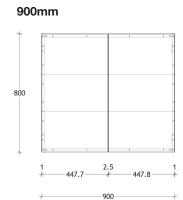

| STANDARD SIZES (mm)             | 300     | 400     | 500     | 600     | 750     | 900     | 1200    | 1500    | 1800    |
|---------------------------------|---------|---------|---------|---------|---------|---------|---------|---------|---------|
| Width (mm)                      | 300     | 400     | 500     | 600     | 750     | 900     | 1200    | 1500    | 1800    |
| Depth (mm)<br>(Standard / Plus) | 150/159 | 150/159 | 150/159 | 150/159 | 150/159 | 150/159 | 150/159 | 150/159 | 150/159 |
| Height (mm)                     | 800     | 800     | 800     | 800     | 800     | 800     | 800     | 800     | 800     |
| Number of Doors                 | 1       | 1       | 1       | 2       | 2       | 2       | 2 or 3  | 3       | 4       |
| Number of Shelves               | 2       | 2       | 2       | 2       | 2       | 2       | 4 or 6  | 6       | 4       |

#### **Domain Shaving Cabinet**

750mm

1200mm - 3 door

1800mm