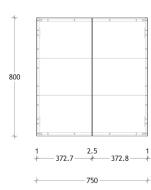

| STANDARD SIZES (mm)             | 300     | 400     | 500     | 600     | 750     | 900     | 1200    | 1500    | 1800    |
|---------------------------------|---------|---------|---------|---------|---------|---------|---------|---------|---------|
| Width (mm)                      | 300     | 400     | 500     | 600     | 750     | 900     | 1200    | 1500    | 1800    |
| Depth (mm)<br>(Standard / Plus) | 150/159 | 150/159 | 150/159 | 150/159 | 150/159 | 150/159 | 150/159 | 150/159 | 150/159 |
| Height (mm)                     | 800     | 800     | 800     | 800     | 800     | 800     | 800     | 800     | 800     |
| Number of Doors                 | 1       | 1       | 1       | 2       | 2       | 2       | 2 or 3  | 3       | 4       |
| Number of Shelves               | 2       | 2       | 2       | 2       | 2       | 2       | 4 or 6  | 6       | 4       |

#### **Domain Shaving Cabinet**

750mm

1200mm - 3 door

1800mm