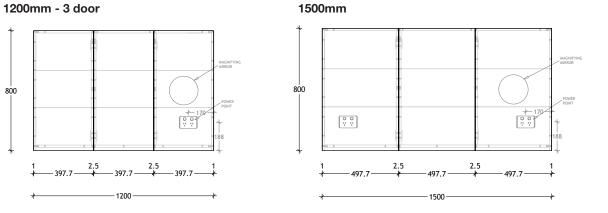

| STANDARD SIZES (mm)             | 300     | 400     | 500     | 600     | 750     | 900     | 1200    | 1500    | 1800    |
|---------------------------------|---------|---------|---------|---------|---------|---------|---------|---------|---------|
| Width (mm)                      | 300     | 400     | 500     | 600     | 750     | 900     | 1200    | 1500    | 1800    |
| Depth (mm)<br>(Standard / Plus) | 150/159 | 150/159 | 150/159 | 150/159 | 150/159 | 150/159 | 150/159 | 150/159 | 150/159 |
| Height (mm)                     | 800     | 800     | 800     | 800     | 800     | 800     | 800     | 800     | 800     |
| Number of Doors                 | 1       | 1       | 1       | 2       | 2       | 2       | 2 or 3  | 3       | 4       |
| Number of Shelves               | 2       | 2       | 2       | 2       | 2       | 2       | 4 or 6  | 6       | 4       |

Please note these are overall measurements.

Disclaimer: Products in this specification manual must by regulation be installed by licensed and registered trade people. The manufacturer/distributor reserves the right to vary specifications or delete models from their range without prior notification. Dimensions are nominal measurements only. Dimensions and set-outs listed are correct at time of publication however the manufacturer/distributor takes no responsibility for printing errors.

#### **Domain Shaving Cabinet**

750mm

1200mm - 3 door

1800mm