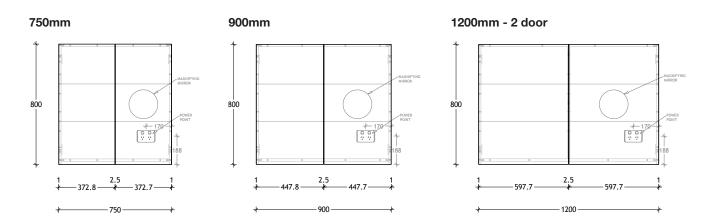

| STANDARD SIZES (mm)             | 300     | 400     | 500     | 600     | 750     | 900     | 1200    | 1500    | 1800    |
|---------------------------------|---------|---------|---------|---------|---------|---------|---------|---------|---------|
| Width (mm)                      | 300     | 400     | 500     | 600     | 750     | 900     | 1200    | 1500    | 1800    |
| Depth (mm)<br>(Standard / Plus) | 150/159 | 150/159 | 150/159 | 150/159 | 150/159 | 150/159 | 150/159 | 150/159 | 150/159 |
| Height (mm)                     | 800     | 800     | 800     | 800     | 800     | 800     | 800     | 800     | 800     |
| Number of Doors                 | 1       | 1       | 1       | 2       | 2       | 2       | 2 or 3  | 3       | 4       |
| Number of Shelves               | 2       | 2       | 2       | 2       | 2       | 2       | 4 or 6  | 6       | 4       |

Please note these are overall measurements.

Disclaimer: Products in this specification manual must by regulation be installed by licensed and registered trade people. The manufacturer/distributor reserves the right to vary specifications or delete models from their range without prior notification. Dimensions are nominal measurements only. Dimensions and set-outs listed are correct at time of publication however the manufacturer/distributor takes no responsibility for printing errors.

#### **Domain Shaving Cabinet**

750mm

1200mm - 3 door

1800mm