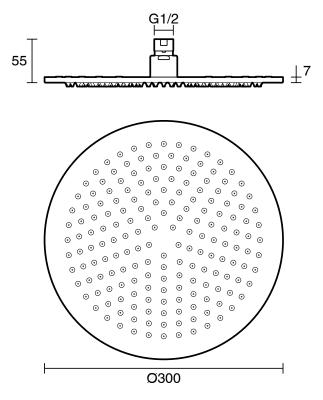

## Mizu Drift Brass Overhead Shower 300mm Brushed Nickel (3 Star) 9508187

| SPECIFICATIONS                                              |                               |
|-------------------------------------------------------------|-------------------------------|
| Recommended Use                                             | Domestic;Hotel;Commercial     |
| Colour Finish                                               | Brushed Nickel                |
| Primary Material                                            | DR Brass                      |
| Recommended Pressure Range                                  | 150 - 500 kPa as per AS3500   |
| Max Continuous Working Temperature (deg C)                  | 60                            |
| Min Continuous Working Temperature (deg C)                  | 5                             |
| Hot Water Unit Suitability                                  | Storage Tank; Continuous Flow |
| WARRANTY                                                    |                               |
| Warranty - Domestic Use (Years)                             | 10                            |
| Spare Parts & Labour (Years)                                | 1                             |
| Please refer to Warranty Page for full Terms and Conditions |                               |

Dimensions are nominal measurements only.