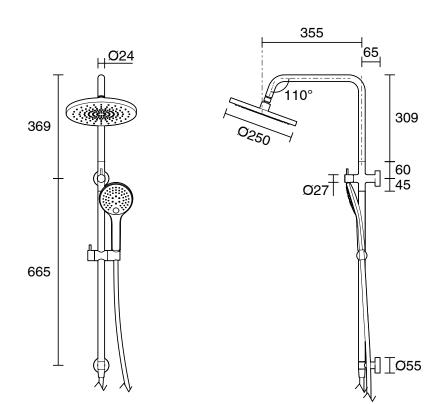

| Brass                        |
| Maximum Continuous Working Temperature                      | 60 deg C                     |
| Suitable for Storage Tank Hot Water                         | Yes                          |
| Suitable for Continuous Flow Hot Water                      | Yes                          |
| Suitable for Gravity Feed Hot Water                         | No                           |
| WARRANTY                                                    |                              |
| Warranty - Domestic Use                                     | 10 Years                     |
| Spare Parts & Labour                                        | 1 Years                      |
| Please refer to Warranty Page for full Terms and Conditions |                              |





Dimensions are nominal measurements only.

## **CLEANING RECOMMENDATIONS:**

We recommend the use of soapy water or approved cleaners. This product should not be cleaned with abrasive materials. Damage caused by any improper treatment is not covered by the product warranty. Refer to Warranty Conditions

Disclaimer: Products in this specification manual must by regulation be installed by licensed and registered trade people. The manufacturer/distributor reserves the right to vary specifications or delete models from their range without prior notification. Dimensions are nominal measurements only. Dimensions and set-outs listed are correct at time of publication however the manufacturer/distributor takes no responsibility for printing errors.

Published 05/07/2024

To see the complete Mizu