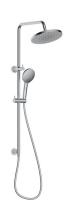

## Mizu Drift Twin Rail Shower 250mm ABS Overhead with Top Rail Water Inlet Brushed Nickel (5 Star)