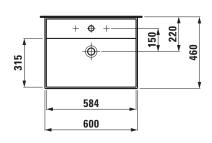

## 1810925

| SPECIFICATIONS                                              |                              |
|-------------------------------------------------------------|------------------------------|
| Recommended Use                                             | Domestic, Hotel & Commercial |
| Material                                                    | SaphirKeramik                |
| Basin Colour                                                | White                        |
| Bowl Capacity                                               | 8.4 ltr                      |
| Weight                                                      | 14 kg                        |
| Taphole Configuration                                       | 1 Taphole                    |
| Overflow Configuration                                      | Integrated Overflow          |
| Plug & Waste                                                | Sold Separately              |
| Tapware                                                     | Sold Separately              |
| WARRANTY                                                    |                              |
| Warranty - Domestic Use                                     | 15 Years                     |
| Spare Parts & Labour                                        | 12 Months                    |
| Please refer to Warranty Page for full Terms and Conditions |                              |

Dimensions are nominal measurements only.