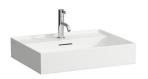

## LAUFEN Kartell Wall/Counter Basin 1 Tap Hole with Over Flow 600x460 with Fixing Bolts White

## 1810925

| SPECIFICATIONS                                              |                              |
|-------------------------------------------------------------|------------------------------|
| Recommended Use                                             | Domestic, Hotel & Commercial |
| Material                                                    | SaphirKeramik                |
| Basin Colour                                                | White                        |
| Bowl Capacity                                               | 8.4 ltr                      |
| Weight                                                      | 14 kg                        |
| Taphole Configuration                                       | 1 Taphole                    |
| Overflow Configuration                                      | Integrated Overflow          |
| Plug & Waste                                                | Sold Separately              |
| Tapware                                                     | Sold Separately              |
| WARRANTY                                                    |                              |
| Warranty - Domestic Use                                     | 15 Years                     |
| Spare Parts & Labour                                        | 12 Months                    |
| Please refer to Warranty Page for full Terms and Conditions |                              |