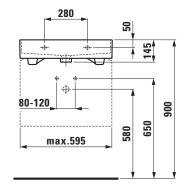

## 1810925

| SPECIFICATIONS                                              |                              |
|-------------------------------------------------------------|------------------------------|
| Recommended Use                                             | Domestic, Hotel & Commercial |
| Material                                                    | SaphirKeramik                |
| Basin Colour                                                | White                        |
| Bowl Capacity                                               | 8.4 ltr                      |
| Weight                                                      | 14 kg                        |
| Taphole Configuration                                       | 1 Taphole                    |
| Overflow Configuration                                      | Integrated Overflow          |
| Plug & Waste                                                | Sold Separately              |
| Tapware                                                     | Sold Separately              |
| WARRANTY                                                    |                              |
| Warranty - Domestic Use                                     | 15 Years                     |
| Spare Parts & Labour                                        | 12 Months                    |
| Please refer to Warranty Page for full Terms and Conditions |                              |

Dimensions are nominal measurements only.