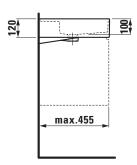

## 1810925

| SPECIFICATIONS                                              |                              |
|-------------------------------------------------------------|------------------------------|
| Recommended Use                                             | Domestic, Hotel & Commercial |
| Material                                                    | SaphirKeramik                |
| Basin Colour                                                | White                        |
| Bowl Capacity                                               | 8.4 ltr                      |
| Weight                                                      | 14 kg                        |
| Taphole Configuration                                       | 1 Taphole                    |
| Overflow Configuration                                      | Integrated Overflow          |
| Plug & Waste                                                | Sold Separately              |
| Tapware                                                     | Sold Separately              |
| WARRANTY                                                    |                              |
| Warranty - Domestic Use                                     | 15 Years                     |
| Spare Parts & Labour                                        | 12 Months                    |
| Please refer to Warranty Page for full Terms and Conditions |                              |

Dimensions are nominal measurements only.