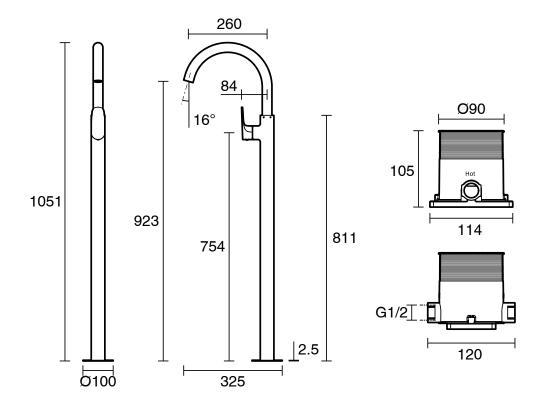

Brass                      |
| Recommended Pressure Range                                  | 150 - 500kPa per AS3500       |
| Max Continuous Working Temperature (deg C)                  | 70                            |
| Min Continuous Working Temperature (deg C)                  | 5                             |
| Hot Water Unit Suitability                                  | Storage Tank; Continuous Flow |
| WARRANTY                                                    |                               |
| Warranty - Domestic Use (Years)                             | 10                            |
| Spare Parts & Labour (Years)                                | 1                             |
| Please refer to Warranty Page for full Terms and Conditions |                               |





Dimensions are nominal measurements only.

## **CLEANING RECOMMENDATIONS:**

We recommend the use of soapy water or approved cleaners. This product should not be cleaned with abrasive materials. Damage caused by any improper treatment is not covered by the product warranty. Refer to Warranty Conditions