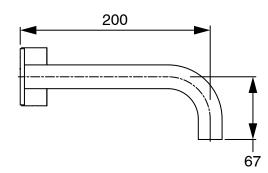

## Milli Pure Progressive Wall Basin Mixer Tap System 200mm with Cirque Textured Handle PVD Matte Black (3 Star) 9511349

| SPECIFICATIONS                                              |                               |
|-------------------------------------------------------------|-------------------------------|
| Recommended Use                                             | Domestic;Hotel;Commercial     |
| Colour Finish                                               | Matte Black                   |
| Primary Material                                            | DR Brass                      |
| Recommended Pressure Range                                  | 150 - 500 kPa as per AS3500   |
| Max Continuous Working Temperature (deg C)                  | 65                            |
| Min Continuous Working Temperature (deg C)                  | 5                             |
| Hot Water Unit Suitability                                  | Storage Tank; Continuous Flow |
| WARRANTY                                                    |                               |
| Warranty - Domestic Use (Years)                             | 15                            |
| Spare Parts & Labour (Years)                                | 1                             |
| Please refer to Warranty Page for full Terms and Conditions |                               |

Dimensions are nominal measurements only.