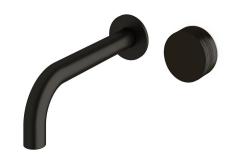

## Milli Pure Progressive Wall Basin Mixer Tap System 200mm with Cirque Textured Handle PVD Matte Black (3 Star) 9511349

| SPECIFICATIONS                                              |                               |
|-------------------------------------------------------------|-------------------------------|
| Recommended Use                                             | Domestic;Hotel;Commercial     |
| Colour Finish                                               | Matte Black                   |
| Primary Material                                            | DR Brass                      |
| Recommended Pressure Range                                  | 150 - 500 kPa as per AS3500   |
| Max Continuous Working Temperature (deg C)                  | 65                            |
| Min Continuous Working Temperature (deg C)                  | 5                             |
| Hot Water Unit Suitability                                  | Storage Tank; Continuous Flow |
| WARRANTY                                                    |                               |
| Warranty - Domestic Use (Years)                             | 15                            |
| Spare Parts & Labour (Years)                                | 1                             |
| Please refer to Warranty Page for full Terms and Conditions |                               |