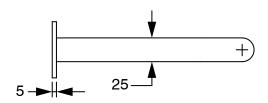

## Milli Pure Progressive Wall Basin Mixer Tap System 200mm with Cirque Textured Handle PVD Matte Black (3 Star) 9511349

| SPECIFICATIONS                                              |                               |
|-------------------------------------------------------------|-------------------------------|
| Recommended Use                                             | Domestic;Hotel;Commercial     |
| Colour Finish                                               | Matte Black                   |
| Primary Material                                            | DR Brass                      |
| Recommended Pressure Range                                  | 150 - 500 kPa as per AS3500   |
| Max Continuous Working Temperature (deg C)                  | 65                            |
| Min Continuous Working Temperature (deg C)                  | 5                             |
| Hot Water Unit Suitability                                  | Storage Tank; Continuous Flow |
| WARRANTY                                                    |                               |
| Warranty - Domestic Use (Years)                             | 15                            |
| Spare Parts & Labour (Years)                                | 1                             |
| Please refer to Warranty Page for full Terms and Conditions |                               |

Dimensions are nominal measurements only.