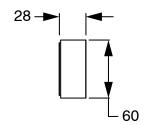

## Milli Pure Progressive Wall Basin Mixer Tap System 200mm with Cirque Textured Handle PVD Matte Black (3 Star) 9511349

| SPECIFICATIONS                                              |                               |
|-------------------------------------------------------------|-------------------------------|
| Recommended Use                                             | Domestic;Hotel;Commercial     |
| Colour Finish                                               | Matte Black                   |
| Primary Material                                            | DR Brass                      |
| Recommended Pressure Range                                  | 150 - 500 kPa as per AS3500   |
| Max Continuous Working Temperature (deg C)                  | 65                            |
| Min Continuous Working Temperature (deg C)                  | 5                             |
| Hot Water Unit Suitability                                  | Storage Tank; Continuous Flow |
| WARRANTY                                                    |                               |
| Warranty - Domestic Use (Years)                             | 15                            |
| Spare Parts & Labour (Years)                                | 1                             |
| Please refer to Warranty Page for full Terms and Conditions |                               |

Dimensions are nominal measurements only.