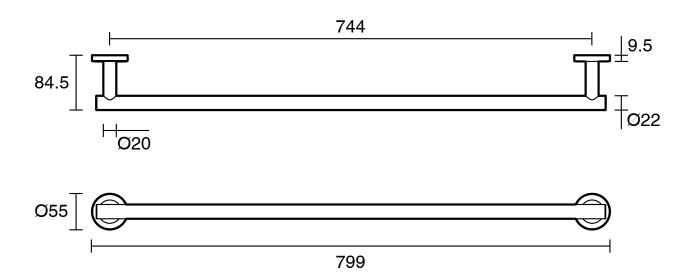

-------------------------------|---------------------------|
| Recommended Use                                             | Domestic;Commercial;Hotel |
| Colour Category                                             | Brass                     |
| Colour Finish                                               | Brushed Brass             |
| Primary Material                                            | Brass                     |
| WARRANTY                                                    |                           |
| Replacement Only - Domestic Use                             | 15                        |
| Parts Replacement Only                                      | 1                         |
| Please refer to Warranty Page for full Terms and Conditions |                           |





Dimensions are nominal measurements only.

## **CLEANING RECOMMENDATIONS:**

We recommend the use of soapy water or approved cleaners. This product should not be cleaned with abrasive materials. Damage caused by any improper treatment is not covered by the product warranty. Refer to Warranty Conditions