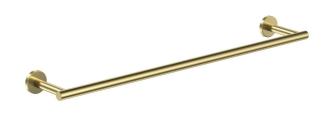

---------------------------------|---------------------------|
| Recommended Use                                             | Domestic;Commercial;Hotel |
| Colour Category                                             | Brass                     |
| Colour Finish                                               | Brushed Brass             |
| Primary Material                                            | Brass                     |
| WARRANTY                                                    |                           |
| Replacement Only - Domestic Use                             | 15                        |
| Parts Replacement Only                                      | 1                         |
| Please refer to Warranty Page for full Terms and Conditions |                           |





Dimensions are nominal measurements only.

## **CLEANING RECOMMENDATIONS:**

We recommend the use of soapy water or approved cleaners. This product should not be cleaned with abrasive materials. Damage caused by any improper treatment is not covered by the product warranty. Refer to Warranty Conditions