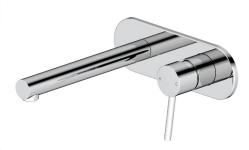

## Mizu Drift MK2 Wall Bath Mixer Set 200mm

| SPECIFICATIONS                         |                                                      |
|----------------------------------------|------------------------------------------------------|
| Recommended Use                        | Domestic, hotel and commercial                       |
| Colour Availability                    | Chrome, Matte Black, Brushed<br>Nickel, Brushed Gold |
| Material                               | Brass                                                |
| Cartridge Type                         | Ceramic Disc                                         |
| Recommended Pressure Range             | 150 - 500 kPa                                        |
| Max Continuous Working Pressure        | 1000 kPa                                             |
| Max Continuous Working Temperature     | 65 deg C                                             |
| Suitable for Storage Tank Hot Water    | Yes                                                  |
| Suitable for Continuous Flow Hot Water | Yes                                                  |
| Suitable for Gravity Feed Hot Water    | No                                                   |
| WARRANTY                               |                                                      |
| Warranty - Domestic Use                | 10 Years                                             |
| Spare Parts & Labour                   | 12 Months                                            |

<sup>\*</sup> This product includes two types of cover plates. Please advise the installer on which cover plate is preferred to avoid any installation issues.

Dimensions are nominal measurements only.

Disclaimer: Products in this specification manual must by regulation be installed by licensed and registered trade people. The manufacturer/distributor reserves the right to vary specifications or delete models from their range without prior notification. Dimensions are nominal measurements only. Dimensions and set-outs listed are correct at time of publication however the manufacturer/distributor takes no responsibility for printing errors.