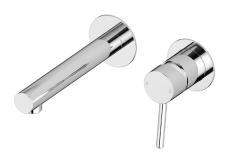

<sup>\*</sup> This product includes two types of cover plates. Please advise the installer on which cover plate is preferred to avoid any installation issues.

Dimensions are nominal measurements only.

Disclaimer: Products in this specification manual must by regulation be installed by licensed and registered trade people. The manufacturer/distributor reserves the right to vary specifications or delete models from their range without prior notification. Dimensions are nominal measurements only. Dimensions and set-outs listed are correct at time of publication however the manufacturer/distributor takes no responsibility for printing errors.