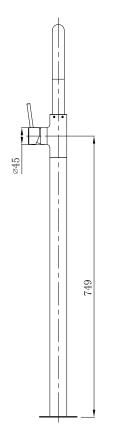

| 70 deg C                     |
| Suitable for Storage Tank Hot Water                         | Yes                          |
| Suitable for Continuous Flow Hot Water                      | Yes                          |
| Suitable for Gravity Feed Hot Water                         | No                           |
| WARRANTY                                                    |                              |
| Warranty - Domestic Use                                     | 10 Years                     |
| Spare Parts & Labour                                        | 12 Months                    |
| Please refer to Warranty Page for full Terms and Conditions |                              |
|                                                             |                              |







Dimensions are nominal measurements only.

## **CLEANING RECOMMENDATIONS:**

We recommend the use of soapy water or approved cleaners. This product should not be cleaned with abrasive materials. Damage caused by any improper treatment is not covered by the product warranty. Refer to Warranty Conditions

Disclaimer: Products in this specification manual must by regulation be installed by licensed and registered trade people. The manufacturer/distributor reserves the right to vary specifications or delete models from their range without prior notification. Dimensions are nominal measurements only. Dimensions and set-outs listed are correct at time of publication however the manufacturer/distributor takes no responsibility for printing errors.

Published 14/10/2020

To see the complete Mi