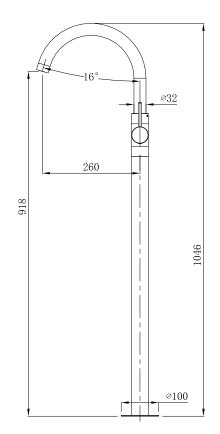

| 70 deg C                     |
| Suitable for Storage Tank Hot Water                         | Yes                          |
| Suitable for Continuous Flow Hot Water                      | Yes                          |
| Suitable for Gravity Feed Hot Water                         | No                           |
| WARRANTY                                                    |                              |
| Warranty - Domestic Use                                     | 10 Years                     |
| Spare Parts & Labour                                        | 12 Months                    |
| Please refer to Warranty Page for full Terms and Conditions |                              |
|                                                             |                              |







Dimensions are nominal measurements only.

## **CLEANING RECOMMENDATIONS:**

We recommend the use of soapy water or approved cleaners. This product should not be cleaned with abrasive materials. Damage caused by any improper treatment is not covered by the product warranty. Refer to Warranty Conditions

Disclaimer: Products in this specification manual must by regulation be installed by licensed and registered trade people. The manufacturer/distributor reserves the right to vary specifications or delete models from their range without prior notification. Dimensions are nominal measurements only. Dimensions and set-outs listed are correct at time of publication however the manufacturer/distributor takes no responsibility for printing errors.

Published 14/10/2020

To see the complete Mizu