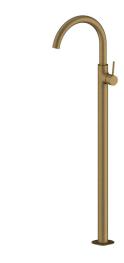

## Mizu Drift MK2 Floor Mounted Mixer Brushed Gold

## 9509976

| SPECIFICATIONS                                              |                              |
|-------------------------------------------------------------|------------------------------|
| Recommended Use                                             | Domestic, Hotel & Commercial |
| Colour                                                      | Brushed Gold                 |
| Material                                                    | DR Brass                     |
| Recommended Pressure Range                                  | 150 - 800 kPa                |
| Maximum Continuous Working Pressure                         | 800 kPa                      |
| Maximum Continuous Working Temperature                      | 70 deg C                     |
| Suitable for Storage Tank Hot Water                         | Yes                          |
| Suitable for Continuous Flow Hot Water                      | Yes                          |
| Suitable for Gravity Feed Hot Water                         | No                           |
| WARRANTY                                                    |                              |
| Warranty - Domestic Use                                     | 10 Years                     |
| Spare Parts & Labour                                        | 12 Months                    |
| Please refer to Warranty Page for full Terms and Conditions |                              |
|                                                             |                              |