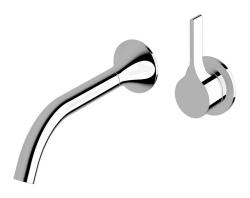

## Milli Oria Wall Basin Mixer Outlet System 215mm Chrome (5 Star)

## 2265636

| SPECIFICATIONS                                              |                              |
|-------------------------------------------------------------|------------------------------|
| Recommended Use                                             | Domestic, Hotel & Commercial |
| Colour                                                      | Chrome                       |
| Finish                                                      | Polished                     |
| Material                                                    | Brass                        |
| Recommended Pressure Range                                  | 250-500kPa                   |
| Maximum Continuous Working Temperature                      | 65 deg C                     |
| Suitable for Storage Tank Hot Water                         | Yes                          |
| Suitable for Continuous Flow Hot Water                      | Yes                          |
| Suitable for Gravity Feed Hot Water                         | No                           |
| WARRANTY                                                    |                              |
| Warranty - Domestic Use                                     | 15 Years                     |
| Spare Parts & Labour                                        | 12 Months                    |
| Please refer to Warranty Page for full Terms and Conditions |                              |