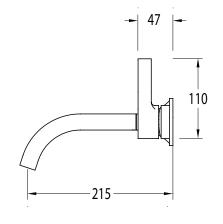

## Milli Oria Wall Basin Mixer Outlet System 215mm Chrome (5 Star)

Dimensions are nominal measurements only.