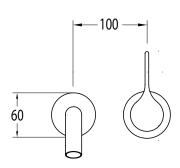

| 250-500kPa                   |
| Maximum Continuous Working Temperature                      | 65 deg C                     |
| Suitable for Storage Tank Hot Water                         | Yes                          |
| Suitable for Continuous Flow Hot Water                      | Yes                          |
| Suitable for Gravity Feed Hot Water                         | No                           |
| WARRANTY                                                    |                              |
| Warranty - Domestic Use                                     | 15 Years                     |
| Spare Parts & Labour                                        | 12 Months                    |
| Please refer to Warranty Page for full Terms and Conditions |                              |











Dimensions are nominal measurements only.

## **CLEANING RECOMMENDATIONS:**

We recommend the use of soapy water or approved cleaners. This product should not be cleaned with abrasive materials. Damage caused by any improper treatment is not covered by the product warranty. Refer to Warranty Conditions