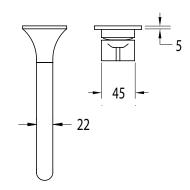

| 250-500kPa                   |
| Maximum Continuous Working Temperature                      | 65 deg C                     |
| Suitable for Storage Tank Hot Water                         | Yes                          |
| Suitable for Continuous Flow Hot Water                      | Yes                          |
| Suitable for Gravity Feed Hot Water                         | No                           |
| WARRANTY                                                    |                              |
| Warranty - Domestic Use                                     | 15 Years                     |
| Spare Parts & Labour                                        | 12 Months                    |
| Please refer to Warranty Page for full Terms and Conditions |                              |











Dimensions are nominal measurements only.

## **CLEANING RECOMMENDATIONS:**

We recommend the use of soapy water or approved cleaners. This product should not be cleaned with abrasive materials. Damage caused by any improper treatment is not covered by the product warranty. Refer to Warranty Conditions