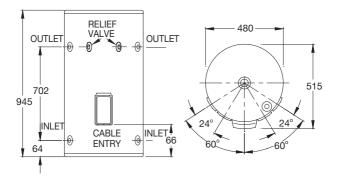

| MODEL                         | 491080             |
|-------------------------------|--------------------|
| Hot Water Delivery (L)        | 80                 |
| kW Rating                     | 1.8, 3.6           |
| Relief Valve Pressure (kPa)   | 1400               |
| Expansion Control Valve (kPa) | 1200               |
| Max Water Supply Pressure:    |                    |
| with ECV (kPa)                | 960                |
| without ECV (kPa)             | 1120               |
| Water Connections             | Rp <sup>3</sup> /4 |
| Approx. Weight (packaged) kg  | 38                 |