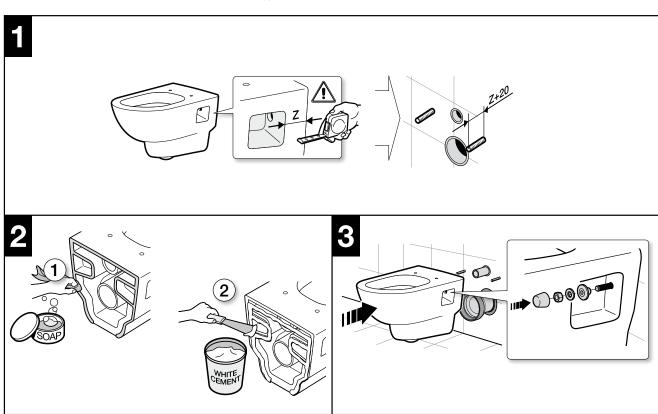

| 4 Star WELS Rating                                                 |
| Standards          | AS1172.1                                                           |



To see the complete Roca range go to www.reece.com.au/bathrooms

| FEATURES        |                                |
|-----------------|--------------------------------|
| Recommended Use | Domestic, hotel and commercial |
| Weight          | Pan: 25.2kg                    |

## **CLEANING RECOMMENDATIONS**

Soapy water or approved bathroom cleaners. This bathroom product should not be cleaned with abrasive materials. Damage caused by any improper treatment is not covered by the product warranty. Refer to Warranty Page for full Terms and Conditions.









## ROCA THE GAP WALL HUNG PAN

## **INSTALLATION**