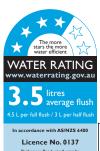

## ROCA THE GAP WALL HUNG PAN

Dimensions are nominal only

Pan heights shown are recommendation only and may be varied

| SPECIFICATION      |                                                                    |
|--------------------|--------------------------------------------------------------------|
| Rim Configuration  | Box Rim                                                            |
| Bowl Configuration | P Trap only                                                        |
| Set Out            | P Trap: 220mm                                                      |
| Pan Fixing         | To wall using solid or cavity (bracket not supplied)               |
| Seat               | Matching top-fix, soft-close, quick-release seat supplied with pan |
| Flushing           | 4.5/3 litre dual flush                                             |
| WELS               | 4 Star WELS Rating                                                 |
| Standards          | AS1172.1                                                           |