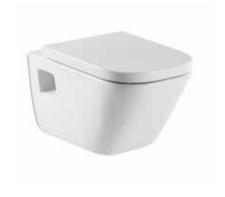

## ROCA THE GAP WALL HUNG PAN

Dimensions are nominal only

Pan heights shown are recommendation only and may be varied

| SPECIFICATION      |                                                                    |
|--------------------|--------------------------------------------------------------------|
| Rim Configuration  | Box Rim                                                            |
| Bowl Configuration | P Trap only                                                        |
| Set Out            | P Trap: 220mm                                                      |
| Pan Fixing         | To wall using solid or cavity (bracket not supplied)               |
| Seat               | Matching top-fix, soft-close, quick-release seat supplied with pan |
| Flushing           | 4.5/3 litre dual flush                                             |
| WELS               | 4 Star WELS Rating                                                 |
| Standards          | AS1172.1                                                           |

## ROCA THE GAP WALL HUNG PAN