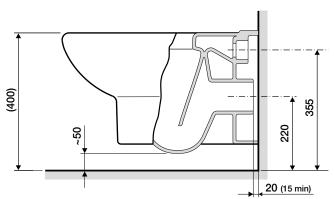

## ROCA THE GAP WALL HUNG PAN

Dimensions are nominal only

Pan heights shown are recommendation only and may be varied

| SPECIFICATION      |                                                                    |
|--------------------|--------------------------------------------------------------------|
| Rim Configuration  | Box Rim                                                            |
| Bowl Configuration | P Trap only                                                        |
| Set Out            | P Trap: 220mm                                                      |
| Pan Fixing         | To wall using solid or cavity (bracket not supplied)               |
| Seat               | Matching top-fix, soft-close, quick-release seat supplied with pan |
| Flushing           | 4.5/3 litre dual flush                                             |
| WELS               | 4 Star WELS Rating                                                 |
| Standards          | AS1172.1                                                           |