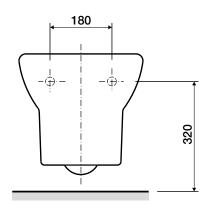

## ROCA THE GAP WALL HUNG PAN

Dimensions are nominal only

Pan heights shown are recommendation only and may be varied

| SPECIFICATION      |                                                                    |
|--------------------|--------------------------------------------------------------------|
| Rim Configuration  | Box Rim                                                            |
| Bowl Configuration | P Trap only                                                        |
| Set Out            | P Trap: 220mm                                                      |
| Pan Fixing         | To wall using solid or cavity (bracket not supplied)               |
| Seat               | Matching top-fix, soft-close, quick-release seat supplied with pan |
| Flushing           | 4.5/3 litre dual flush                                             |
| WELS               | 4 Star WELS Rating                                                 |
| Standards          | AS1172.1                                                           |