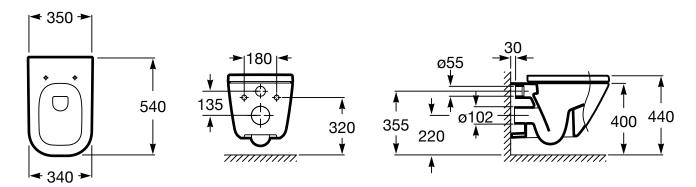

## ROCA THE GAP WALL HUNG PAN

Dimensions are nominal only

Pan heights shown are recommendation only and may be varied

| SPECIFICATION      |                                                                    |
|--------------------|--------------------------------------------------------------------|
| Rim Configuration  | Box Rim                                                            |
| Bowl Configuration | P Trap only                                                        |
| Set Out            | P Trap: 220mm                                                      |
| Pan Fixing         | To wall using solid or cavity (bracket not supplied)               |
| Seat               | Matching top-fix, soft-close, quick-release seat supplied with pan |
| Flushing           | 4.5/3 litre dual flush                                             |
| WELS               | 4 Star WELS Rating                                                 |
| Standards          | AS1172.1                                                           |

## **INSTALLATION**