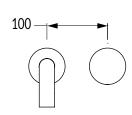

## Milli Pure Progressive Wall Basin Mixer System 160mm with Linear Textured Handle (3\*)

| SPECIFICATIONS                                              |                                                             |
|-------------------------------------------------------------|-------------------------------------------------------------|
| Recommended Use                                             | Domestic, Commercial, Hotel                                 |
| Colour Variations                                           | Chrome, Matte Black,<br>Brushed Nickel, Brushed<br>Gunmetal |
| Recommended Pressure Range                                  | 300 - 500Kpa                                                |
| Max Continuous Working Pressure                             | 500Kpa                                                      |
| Max Continuous Working Temperature                          | 65 deg. C                                                   |
| Suitable for Storage Tank Hot Water                         | Yes                                                         |
| Suitable for Continuous Flow Hot Water                      | Yes                                                         |
| Suitable for Gravity Feed Hot Water                         | No                                                          |
| WARRANTY                                                    |                                                             |
| Warranty - Domestic Use                                     | 15 Years                                                    |
| Spare Parts                                                 | 1 Year                                                      |
| Labour                                                      | 1 Year                                                      |
| Please refer to Warranty Page for full Terms and Conditions |                                                             |

reece

Dimensions are nominal measurements only.

Disclaimer: Products in this specification manual must by regulation be installed by licensed and registered trade people. The manufacturer/distributor reserves the right to vary specifications or delete models from their range without prior notification. Dimensions are nominal measurements only. Dimensions and set-outs listed are correct at time of publication however the manufacturer/distributor takes no responsibility for printing errors.