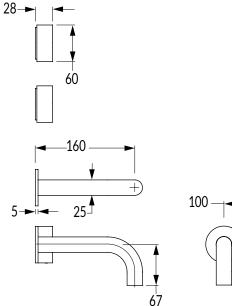

## Milli Pure Progressive Wall Basin Mixer System 160mm with Linear Textured Handle (3\*)

| SPECIFICATIONS                                              |                                                             |
|-------------------------------------------------------------|-------------------------------------------------------------|
| Recommended Use                                             | Domestic, Commercial, Hotel                                 |
| Colour Variations                                           | Chrome, Matte Black,<br>Brushed Nickel, Brushed<br>Gunmetal |
| Recommended Pressure Range                                  | 300 - 500Kpa                                                |
| Max Continuous Working Pressure                             | 500Kpa                                                      |
| Max Continuous Working Temperature                          | 65 deg. C                                                   |
| Suitable for Storage Tank Hot Water                         | Yes                                                         |
| Suitable for Continuous Flow Hot Water                      | Yes                                                         |
| Suitable for Gravity Feed Hot Water                         | No                                                          |
| WARRANTY                                                    |                                                             |
| Warranty - Domestic Use                                     | 15 Years                                                    |
| Spare Parts                                                 | 1 Year                                                      |
| Labour                                                      | 1 Year                                                      |
| Please refer to Warranty Page for full Terms and Conditions |                                                             |

reece

Dimensions are nominal measurements only.

Disclaimer: Products in this specification manual must by regulation be installed by licensed and registered trade people. The manufacturer/distributor reserves the right to vary specifications or delete models from their range without prior notification. Dimensions are nominal measurements only. Dimensions and set-outs listed are correct at time of publication however the manufacturer/distributor takes no responsibility for printing errors.