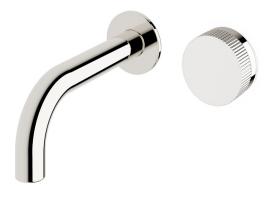

## Milli Pure Progressive Wall Basin Mixer System 160mm with Linear Textured Handle (3\*)

| SPECIFICATIONS                                              |                                                             |
|-------------------------------------------------------------|-------------------------------------------------------------|
| Recommended Use                                             | Domestic, Commercial, Hotel                                 |
| Colour Variations                                           | Chrome, Matte Black,<br>Brushed Nickel, Brushed<br>Gunmetal |
| Recommended Pressure Range                                  | 300 - 500Kpa                                                |
| Max Continuous Working Pressure                             | 500Kpa                                                      |
| Max Continuous Working Temperature                          | 65 deg. C                                                   |
| Suitable for Storage Tank Hot Water                         | Yes                                                         |
| Suitable for Continuous Flow Hot Water                      | Yes                                                         |
| Suitable for Gravity Feed Hot Water                         | No                                                          |
| WARRANTY                                                    |                                                             |
| Warranty - Domestic Use                                     | 15 Years                                                    |
| Spare Parts                                                 | 1 Year                                                      |
| Labour                                                      | 1 Year                                                      |
| Please refer to Warranty Page for full Terms and Conditions |                                                             |