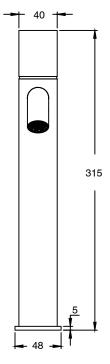

ass                      |
| Recommended Pressure Range                                  | 150 - 500 kPa as per AS3500   |
| Max Continuous Working Temperature (deg C)                  | 65                            |
| Min Continuous Working Temperature (deg C)                  | 5                             |
| Hot Water Unit Suitability                                  | Storage Tank; Continuous Flow |
| WARRANTY                                                    |                               |
| Warranty - Domestic Use (Years)                             | 15                            |
| Spare Parts & Labour (Years)                                | 1                             |
| Please refer to Warranty Page for full Terms and Conditions |                               |











Dimensions are nominal measurements only.

## **CLEANING RECOMMENDATIONS:**

We recommend the use of soapy water or approved cleaners. This product should not be cleaned with abrasive materials. Damage caused by any improper treatment is not covered by the product warranty. Refer to Warranty Conditions