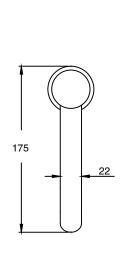

Brass                      |
| Recommended Pressure Range                                  | 150 - 500 kPa as per AS3500   |
| Max Continuous Working Temperature (deg C)                  | 65                            |
| Min Continuous Working Temperature (deg C)                  | 5                             |
| Hot Water Unit Suitability                                  | Storage Tank; Continuous Flow |
| WARRANTY                                                    |                               |
| Warranty - Domestic Use (Years)                             | 15                            |
| Spare Parts & Labour (Years)                                | 1                             |
| Please refer to Warranty Page for full Terms and Conditions |                               |











Dimensions are nominal measurements only.

## **CLEANING RECOMMENDATIONS:**

We recommend the use of soapy water or approved cleaners. This product should not be cleaned with abrasive materials. Damage caused by any improper treatment is not covered by the product warranty. Refer to Warranty Conditions