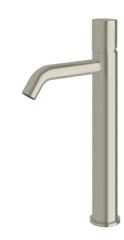

## Milli Pure Extended Basin Mixer Tap Curved Spout PVD Brushed Nickel (5 Star) 9511558

| SPECIFICATIONS                                              |                               |
|-------------------------------------------------------------|-------------------------------|
| Recommended Use                                             | Domestic;Hotel;Commercial     |
| Colour Finish                                               | Brushed Nickel                |
| Primary Material                                            | DR Brass                      |
| Recommended Pressure Range                                  | 150 - 500 kPa as per AS3500   |
| Max Continuous Working Temperature (deg C)                  | 65                            |
| Min Continuous Working Temperature (deg C)                  | 5                             |
| Hot Water Unit Suitability                                  | Storage Tank; Continuous Flow |
| WARRANTY                                                    |                               |
| Warranty - Domestic Use (Years)                             | 15                            |
| Spare Parts & Labour (Years)                                | 1                             |
| Please refer to Warranty Page for full Terms and Conditions |                               |