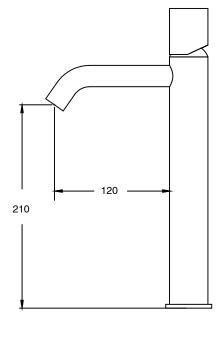

s                      |
| Recommended Pressure Range                                  | 150 - 500 kPa as per AS3500   |
| Max Continuous Working Temperature (deg C)                  | 65                            |
| Min Continuous Working Temperature (deg C)                  | 5                             |
| Hot Water Unit Suitability                                  | Storage Tank; Continuous Flow |
| WARRANTY                                                    |                               |
| Warranty - Domestic Use (Years)                             | 15                            |
| Spare Parts & Labour (Years)                                | 1                             |
| Please refer to Warranty Page for full Terms and Conditions |                               |











Dimensions are nominal measurements only.

## **CLEANING RECOMMENDATIONS:**

We recommend the use of soapy water or approved cleaners. This product should not be cleaned with abrasive materials. Damage caused by any improper treatment is not covered by the product warranty. Refer to Warranty Conditions