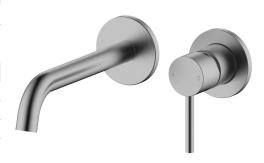

## Mizu Drift Wall Basin / Bath Mixer Set with Curved Spout 2 Piece Kit Brushed Gunmetal (6 Star) 2267387

| SPECIFICATIONS                                              |                           |
|-------------------------------------------------------------|---------------------------|
| Recommended Use                                             | Domestic;Commercial;Hotel |
| Colour Finish                                               | Brushed Gunmetal          |
| Primary Material                                            | Lead Free Brass           |
| WARRANTY                                                    |                           |
| Warranty - Domestic Use (Years)                             | 10                        |
| Spare Parts & Labour (Years)                                |                           |
| Please refer to Warranty Page for full Terms and Conditions |                           |