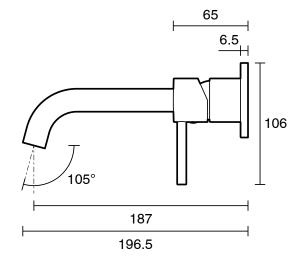

|                           |
|-------------------------------------------------------------|---------------------------|
| Recommended Use                                             | Domestic;Commercial;Hotel |
| Colour Finish                                               | Brushed Gunmetal          |
| Primary Material                                            | Lead Free Brass           |
| WARRANTY                                                    |                           |
| Warranty - Domestic Use (Years)                             | 10                        |
| Spare Parts & Labour (Years)                                |                           |
| Please refer to Warranty Page for full Terms and Conditions |                           |









Dimensions are nominal measurements only.

## **CLEANING RECOMMENDATIONS:**

We recommend the use of soapy water or approved cleaners. This product should not be cleaned with abrasive materials. Damage caused by any improper treatment is not covered by the product warranty. Refer to Warranty Conditions