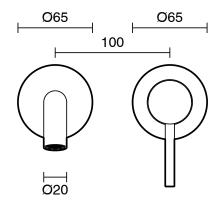

|                           |
|-------------------------------------------------------------|---------------------------|
| Recommended Use                                             | Domestic;Commercial;Hotel |
| Colour Finish                                               | Brushed Gunmetal          |
| Primary Material                                            | Lead Free Brass           |
| WARRANTY                                                    |                           |
| Warranty - Domestic Use (Years)                             | 10                        |
| Spare Parts & Labour (Years)                                |                           |
| Please refer to Warranty Page for full Terms and Conditions |                           |









Dimensions are nominal measurements only.

## **CLEANING RECOMMENDATIONS:**

We recommend the use of soapy water or approved cleaners. This product should not be cleaned with abrasive materials. Damage caused by any improper treatment is not covered by the product warranty. Refer to Warranty Conditions