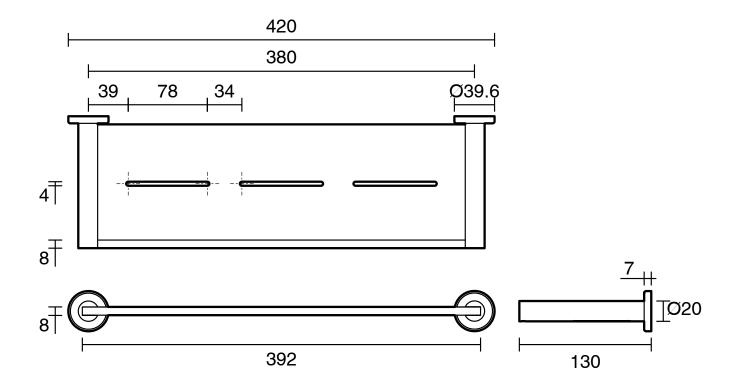

|                              |
|-------------------------------------------------------------|------------------------------|
| Recommended Use                                             | Domestic, Hotel & Commercial |
| Colour                                                      | Brushed Brass                |
| Material                                                    | Brass                        |
| WARRANTY                                                    |                              |
| Replacement Only - Domestic Use                             | 10 Years                     |
| Parts Replacement Only                                      | 12 Months                    |
| Please refer to Warranty Page for full Terms and Conditions |                              |





Dimensions are nominal measurements only.

## **CLEANING RECOMMENDATIONS:**

We recommend the use of soapy water or approved cleaners. This product should not be cleaned with abrasive materials. Damage caused by any improper treatment is not covered by the product warranty. Refer to Warranty Conditions

Disclaimer: Products in this specification manual must by regulation be installed by licensed and registered trade people. The manufacturer/distributor reserves the right to vary specifications or delete models from their range without prior notification. Dimensions are nominal measurements only. Dimensions and set-outs listed are correct at time of publication however the manufacturer/distributor takes no responsibility for printing errors.

Published 21/03/2024

To see the complete Mizu