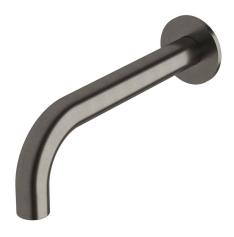

| DR Brass                     |
| Recommended Pressure Range                                  | 150 - 500 kPa as per AS3500  |
| Max Continuous Working Temperature (deg C)                  | 65                           |
| Min Continuous Working Temperature (deg C)                  | 5                            |
| Hot Water Unit Suitability                                  | Storage Tank;Continuous Flow |
| WARRANTY                                                    |                              |
| Warranty - Domestic Use (Years)                             | 15                           |
| Spare Parts & Labour (Years)                                | 1                            |
| Please refer to Warranty Page for full Terms and Conditions |                              |





Dimensions are nominal measurements only.

## **CLEANING RECOMMENDATIONS:**

We recommend the use of soapy water or approved cleaners. This product should not be cleaned with abrasive materials. Damage caused by any improper treatment is not covered by the product warranty. Refer to Warranty Conditions

Disclaimer: Products in this specification manual must by regulation be installed by licensed and registered trade people. The manufacturer/distributor reserves the right to vary specifications or delete models from their range without prior notification. Dimensions are nominal measurements only. Dimensions and set-outs listed are correct at time of publication however the manufacturer/distributor takes no responsibility for printing errors.

Published 14/03/2025

To see the complete Mi