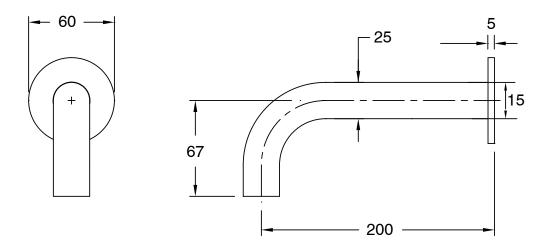

| DR Brass                     |
| Recommended Pressure Range                                  | 150 - 500 kPa as per AS3500  |
| Max Continuous Working Temperature (deg C)                  | 65                           |
| Min Continuous Working Temperature (deg C)                  | 5                            |
| Hot Water Unit Suitability                                  | Storage Tank;Continuous Flow |
| WARRANTY                                                    |                              |
| Warranty - Domestic Use (Years)                             | 15                           |
| Spare Parts & Labour (Years)                                | 1                            |
| Please refer to Warranty Page for full Terms and Conditions |                              |





Dimensions are nominal measurements only.

## **CLEANING RECOMMENDATIONS:**

We recommend the use of soapy water or approved cleaners. This product should not be cleaned with abrasive materials. Damage caused by any improper treatment is not covered by the product warranty. Refer to Warranty Conditions

Disclaimer: Products in this specification manual must by regulation be installed by licensed and registered trade people. The manufacturer/distributor reserves the right to vary specifications or delete models from their range without prior notification. Dimensions are nominal measurements only. Dimensions and set-outs listed are correct at time of publication however the manufacturer/distributor takes no responsibility for printing errors.

Published 14/03/2025

To see the complete Mill