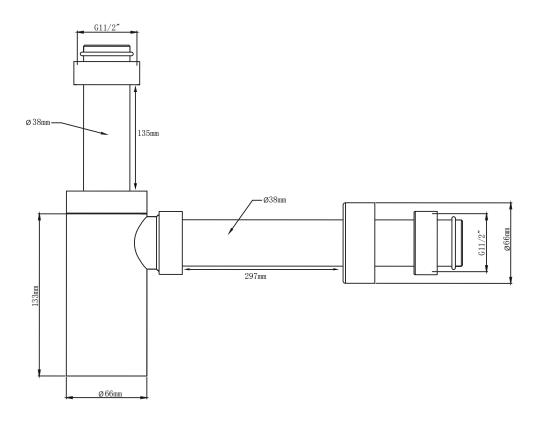

## Mizu Drift Bottle Trap 40mm White

2262679

| SPECIFICATIONS                                              |                              |
|-------------------------------------------------------------|------------------------------|
| Recommended Use                                             | Domestic, Hotel & Commercial |
| Colour                                                      | White                        |
| Material                                                    | Brass                        |
| WARRANTY                                                    |                              |
| Replacement Only - Domestic Use                             | 12 Months                    |
| Please refer to Warranty Page for full Terms and Conditions |                              |

Dimensions are nominal measurements only.