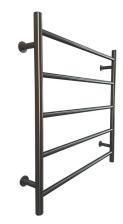

## Mizu Drift MK2 550 x 800mm Heated Towel Rail Low Voltage 24V Brushed Gunmetal

## 2007893

| SPECIFICATIONS                                              |                                  |
|-------------------------------------------------------------|----------------------------------|
| Recommended Use                                             | Domestic, Hotel & Commercial     |
| Colour                                                      | Brushed Gunmetal                 |
| Material                                                    | Stainless Steel (304 Grade)      |
| Electrical Connection                                       | Hardwired                        |
| Electrical Connection Position                              | Bottom Right Leg or Top Left Leg |
| Heating Method                                              | Dry Element                      |
| Power Wattage                                               | 70 W                             |
| Voltage                                                     | 24 V                             |
| IP Rating                                                   | IP45                             |
| WARRANTY                                                    |                                  |
| Warranty - Domestic Use                                     | 7 Years                          |
| Spare Parts & Labour                                        | 12 Months                        |
| Please refer to Warranty Page for full Terms and Conditions |                                  |
|                                                             |                                  |