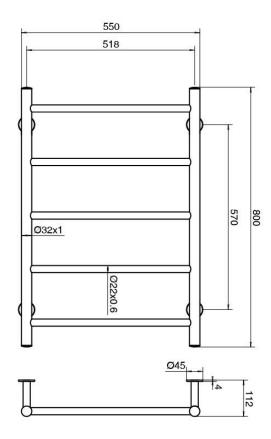

## Mizu Drift MK2 550 x 800mm Heated Towel Rail Low Voltage 24V Brushed Gunmetal

## 2007893

| SPECIFICATIONS                                              |                                  |
|-------------------------------------------------------------|----------------------------------|
| Recommended Use                                             | Domestic, Hotel & Commercial     |
| Colour                                                      | Brushed Gunmetal                 |
| Material                                                    | Stainless Steel (304 Grade)      |
| Electrical Connection                                       | Hardwired                        |
| Electrical Connection Position                              | Bottom Right Leg or Top Left Leg |
| Heating Method                                              | Dry Element                      |
| Power Wattage                                               | 70 W                             |
| Voltage                                                     | 24 V                             |
| IP Rating                                                   | IP45                             |
| WARRANTY                                                    |                                  |
| Warranty - Domestic Use                                     | 7 Years                          |
| Spare Parts & Labour                                        | 12 Months                        |
| Please refer to Warranty Page for full Terms and Conditions |                                  |
|                                                             |                                  |

Dimensions are nominal measurements only.