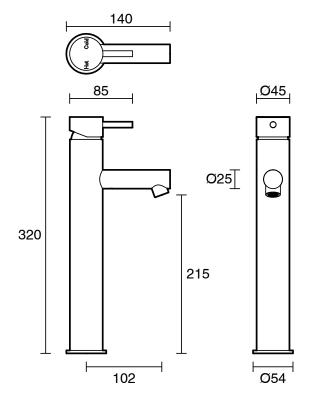

|
| Max Continuous Working Temperature (deg C)                  | 80                                           |
| Min Continuous Working Temperature (deg C)                  | 5                                            |
| Hot Water Unit Suitability                                  | Gravity Feed;Storage<br>Tank;Continuous Flow |
| WARRANTY                                                    |                                              |
| Warranty - Domestic Use (Years)                             | 15                                           |
| Spare Parts & Labour (Years)                                | 15                                           |
| Please refer to Warranty Page for full Terms and Conditions |                                              |







Dimensions are nominal measurements only.

## **CLEANING RECOMMENDATIONS:**

We recommend the use of soapy water or approved cleaners. This product should not be cleaned with abrasive materials. Damage caused by any improper treatment is not covered by the product warranty. Refer to Warranty Conditions