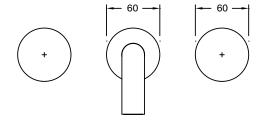

## Milli Pure Bath Set 160mm with Linear Textured Handles PVD Matte Black 9511309

| SPECIFICATIONS                                              |                              |
|-------------------------------------------------------------|------------------------------|
| Recommended Use                                             | Domestic;Hotel;Commercial    |
| Colour Finish                                               | Matte Black                  |
| Primary Material                                            | DR Brass                     |
| Recommended Pressure Range                                  | 150 - 500 kPa as per AS3500  |
| Max Continuous Working Temperature (deg C)                  | 65                           |
| Min Continuous Working Temperature (deg C)                  | 5                            |
| Hot Water Unit Suitability                                  | Storage Tank;Continuous Flow |
| WARRANTY                                                    |                              |
| Warranty - Domestic Use (Years)                             | 15                           |
| Spare Parts & Labour (Years)                                | 1                            |
| Please refer to Warranty Page for full Terms and Conditions |                              |

Dimensions are nominal measurements only.