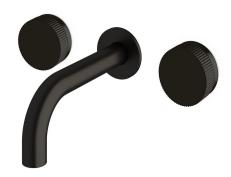

## Milli Pure Bath Set 160mm with Linear Textured Handles PVD Matte Black 9511309

| SPECIFICATIONS                                              |                              |
|-------------------------------------------------------------|------------------------------|
| Recommended Use                                             | Domestic;Hotel;Commercial    |
| Colour Finish                                               | Matte Black                  |
| Primary Material                                            | DR Brass                     |
| Recommended Pressure Range                                  | 150 - 500 kPa as per AS3500  |
| Max Continuous Working Temperature (deg C)                  | 65                           |
| Min Continuous Working Temperature (deg C)                  | 5                            |
| Hot Water Unit Suitability                                  | Storage Tank;Continuous Flow |
| WARRANTY                                                    |                              |
| Warranty - Domestic Use (Years)                             | 15                           |
| Spare Parts & Labour (Years)                                | 1                            |
| Please refer to Warranty Page for full Terms and Conditions |                              |