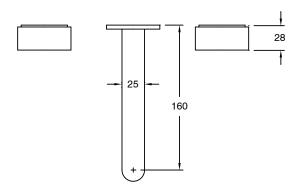

## Milli Pure Bath Set 160mm with Linear Textured Handles PVD Matte Black 9511309

| SPECIFICATIONS                                              |                              |
|-------------------------------------------------------------|------------------------------|
| Recommended Use                                             | Domestic;Hotel;Commercial    |
| Colour Finish                                               | Matte Black                  |
| Primary Material                                            | DR Brass                     |
| Recommended Pressure Range                                  | 150 - 500 kPa as per AS3500  |
| Max Continuous Working Temperature (deg C)                  | 65                           |
| Min Continuous Working Temperature (deg C)                  | 5                            |
| Hot Water Unit Suitability                                  | Storage Tank;Continuous Flow |
| WARRANTY                                                    |                              |
| Warranty - Domestic Use (Years)                             | 15                           |
| Spare Parts & Labour (Years)                                | 1                            |
| Please refer to Warranty Page for full Terms and Conditions |                              |

Dimensions are nominal measurements only.