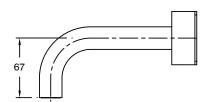

## Milli Pure Bath Set 160mm with Linear Textured Handles PVD Matte Black 9511309

| SPECIFICATIONS                                              |                              |
|-------------------------------------------------------------|------------------------------|
| Recommended Use                                             | Domestic;Hotel;Commercial    |
| Colour Finish                                               | Matte Black                  |
| Primary Material                                            | DR Brass                     |
| Recommended Pressure Range                                  | 150 - 500 kPa as per AS3500  |
| Max Continuous Working Temperature (deg C)                  | 65                           |
| Min Continuous Working Temperature (deg C)                  | 5                            |
| Hot Water Unit Suitability                                  | Storage Tank;Continuous Flow |
| WARRANTY                                                    |                              |
| Warranty - Domestic Use (Years)                             | 15                           |
| Spare Parts & Labour (Years)                                | 1                            |
| Please refer to Warranty Page for full Terms and Conditions |                              |

Dimensions are nominal measurements only.