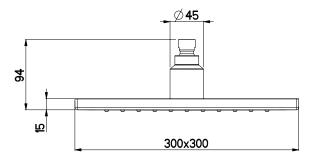

## Nikles Quatre 300 LED Shower Head Chrome (3\*)

| SPECIFICATIONS                                    |                              |  |  |  |
|---------------------------------------------------|------------------------------|--|--|--|
| Recommended Use                                   | Domestic, Hotel & Commercial |  |  |  |
| Colour                                            | Chrome                       |  |  |  |
| Recommended Pressure Range                        | 150 - 500kPa                 |  |  |  |
| Max Continuous Working Pressure                   | 500kPa                       |  |  |  |
| Max Continuous Working Temperature                | 60°C                         |  |  |  |
| Recommended Temperature                           | 40°C                         |  |  |  |
| Suitable for Storage Tank Hot Water               | Yes                          |  |  |  |
| Suitable for Continuous Flow Hot Water            | Yes                          |  |  |  |
| Suitable for Gravity Feed Hot Water               | No                           |  |  |  |
| Hot and Cold water inlet pressure should be equal |                              |  |  |  |
| WARRANTY                                          |                              |  |  |  |

Dimensions are nominal measurements only.