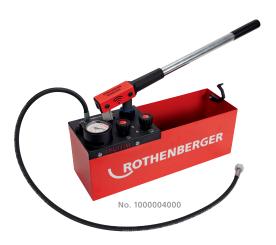

# **RP 50 DIGITAL**

Digital precision test pump for liquid-filled lines or containers up to 30 bar

Digital pressure sensor enables precise adjustment of the test pressure

Wireless readout of the test data via Bluetooth®

#### **Technical data**

| Testing and pressure range | 0–30 bar             |
|----------------------------|----------------------|
| Hub suction capacity       | approx. 45 ml/stroke |
| Tank capacity              | 121                  |
| Connection                 | R 1/2"               |

| Pressure gauge units     | bar, psi and Mpa   |
|--------------------------|--------------------|
| Suitable for             | Water und glycol   |
| <b>Product dimension</b> | 495 × 165 × 255 mm |
| Product weight           | 8,5 kg             |

### **RP 50 Digital**

| Model         | $\sqrt[4]{\log \Delta}$ | No.        |
|---------------|-------------------------|------------|
| RP 50 Digital | 8.5                     | 1000004000 |

No. 61185