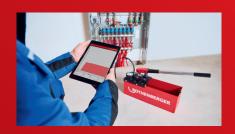

# **RP 50 DIGITAL**

Digital precision test pump for liquid-filled lines or containers up to 30 bar

Digital pressure sensor enables precise adjustment of the test pressure

Wireless readout of the test data via Bluetooth®

Creation of a test protocol via app