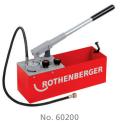

### **Further test pumps**

| Model                                                                     | $\sqrt[4]{\log \lambda}$ | No.   |
|---------------------------------------------------------------------------|--------------------------|-------|
| Testing pump RP 50-S                                                      | 8.0                      | 60200 |
| Testing pump RP 25                                                        | 4.5                      | 60250 |
| Testing pump RP PRO III self-priming with power cable, high-pressure hose | 16.0                     | 61185 |