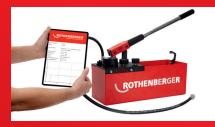

# **RP 50 DIGITAL**

Digital precision test pump for liquid-filled lines or containers up to 30 bar

Digital pressure sensor enables precise adjustment of the test pressure

Wireless readout of the test data via Bluetooth®

Creation of a test protocol via app