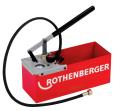

# **RP 50 DIGITAL**

Digital precision test pump for liquid-filled lines or containers up to 30 bar

Digital pressure sensor enables precise adjustment of the test pressure

Wireless readout of the test data via Bluetooth®

Creation of a test protocol via app

#### **Technical data**

| Testing and pressure range | 0–30 bar             |
|----------------------------|----------------------|
| Hub suction capacity       | approx. 45 ml/stroke |
| Tank capacity              | 121                  |
| Connection                 | R 1/2"               |

| Pressure gauge units     | bar, psi and Mpa   |
|--------------------------|--------------------|
| Suitable for             | Water und glycol   |
| <b>Product dimension</b> | 495 × 165 × 255 mm |
| Product weight           | 8,5 kg             |

### **RP 50 Digital**

| Model         | $\sqrt[4]{\log \Delta}$ | No.        |
|---------------|-------------------------|------------|
| RP 50 Digital | 8.5                     | 1000004000 |

No. 61185