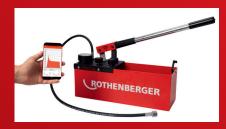

# **RP 50 DIGITAL**

Digital precision test pump for liquid-filled lines or containers up to 30 bar

Digital pressure sensor enables precise adjustment of the test pressure

Wireless readout of the test data via Bluetooth®

Creation of a test protocol via app