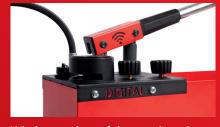

# **RP 50 DIGITAL**

Digital precision test pump for liquid-filled lines or containers up to 30 bar

Digital pressure sensor enables precise adjustment of the test pressure

Wireless readout of the test data via Bluetooth®