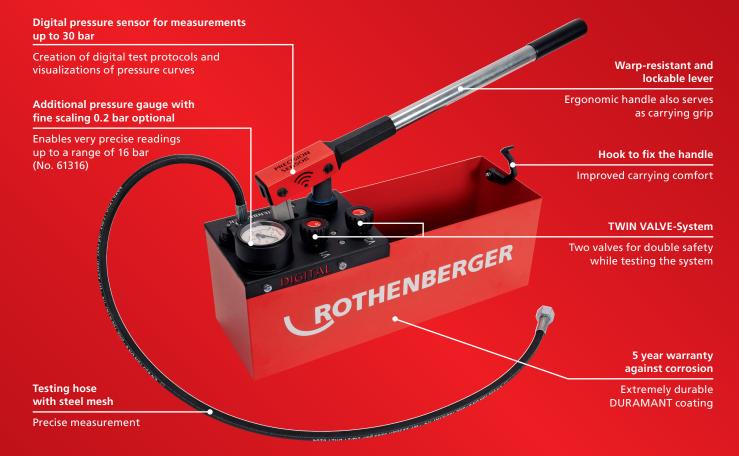

# **RP 50 DIGITAL**

Digital precision test pump for liquid-filled lines or containers up to 30 bar

Digital pressure sensor enables precise adjustment of the test pressure

Wireless readout of the test data via Bluetooth®

Creation of a test protocol via app

#### **Technical data**

| Testing and pressure range | 0–30 bar             |
|----------------------------|----------------------|
| Hub suction capacity       | approx. 45 ml/stroke |
| Tank capacity              | 121                  |
| Connection                 | R 1/2"               |

| Pressure gauge units     | bar, psi and Mpa   |
|--------------------------|--------------------|
| Suitable for             | Water und glycol   |
| <b>Product dimension</b> | 495 × 165 × 255 mm |
| Product weight           | 8,5 kg             |