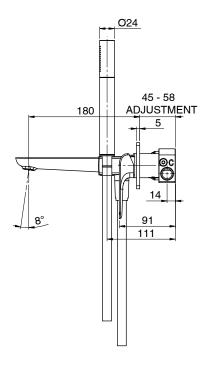

| 150 - 500 kPa                |
| Maximum Continuous Working Temperature                      | 75 deg C                     |
| Suitable for Storage Tank Hot Water                         | Yes                          |
| Suitable for Continuous Flow Hot Water                      | Yes                          |
| Suitable for Gravity Feed Hot Water                         | No                           |
| WARRANTY                                                    |                              |
| Warranty - Domestic Use                                     | 15 Years                     |
| Spare Parts & Labour                                        | 12 Months                    |
| Please refer to Warranty Page for full Terms and Conditions |                              |









Dimensions are nominal measurements only.

## **CLEANING RECOMMENDATIONS:**

We recommend the use of soapy water or approved cleaners. This product should not be cleaned with abrasive materials. Damage caused by any improper treatment is not covered by the product warranty. Refer to Warranty Conditions