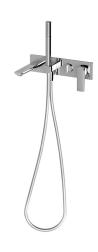

| 150 - 500 kPa                |
| Maximum Continuous Working Temperature                      | 75 deg C                     |
| Suitable for Storage Tank Hot Water                         | Yes                          |
| Suitable for Continuous Flow Hot Water                      | Yes                          |
| Suitable for Gravity Feed Hot Water                         | No                           |
| WARRANTY                                                    |                              |
| Warranty - Domestic Use                                     | 15 Years                     |
| Spare Parts & Labour                                        | 12 Months                    |
| Please refer to Warranty Page for full Terms and Conditions |                              |









Dimensions are nominal measurements only.

## **CLEANING RECOMMENDATIONS:**

We recommend the use of soapy water or approved cleaners. This product should not be cleaned with abrasive materials. Damage caused by any improper treatment is not covered by the product warranty. Refer to Warranty Conditions