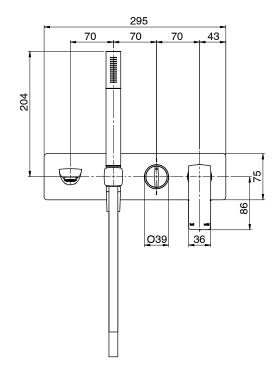

| 150 - 500 kPa                |
| Maximum Continuous Working Temperature                      | 75 deg C                     |
| Suitable for Storage Tank Hot Water                         | Yes                          |
| Suitable for Continuous Flow Hot Water                      | Yes                          |
| Suitable for Gravity Feed Hot Water                         | No                           |
| WARRANTY                                                    |                              |
| Warranty - Domestic Use                                     | 15 Years                     |
| Spare Parts & Labour                                        | 12 Months                    |
| Please refer to Warranty Page for full Terms and Conditions |                              |









Dimensions are nominal measurements only.

## **CLEANING RECOMMENDATIONS:**

We recommend the use of soapy water or approved cleaners. This product should not be cleaned with abrasive materials. Damage caused by any improper treatment is not covered by the product warranty. Refer to Warranty Conditions