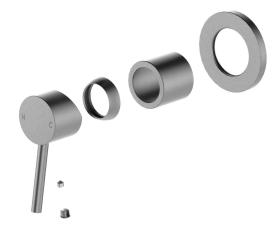

The Mizu Drift MK2 Shower Mixer Trim Set allows you to install the Universal Inwall Body at installation rough-in stage, then leave the tapware trim set colour choice for later.

Dimensions are nominal measurements only.