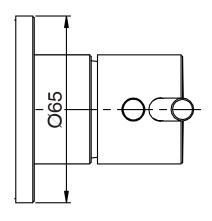

The Mizu Drift MK2 Shower Mixer Trim Set allows you to install the Universal Inwall Body at installation rough-in stage, then leave the tapware trim set colour choice for later.

Dimensions are nominal measurements only.