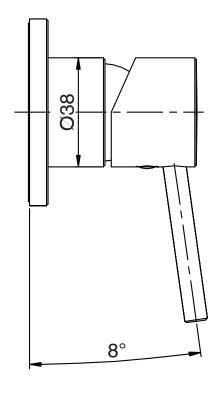

The Mizu Drift MK2 Shower Mixer Trim Set allows you to install the Universal Inwall Body at installation rough-in stage, then leave the tapware trim set colour choice for later.

Dimensions are nominal measurements only.