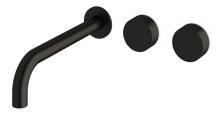

## Milli Pure Wall Basin Hostess System 250mm Right Hand PVD Matte Black (3 Star)