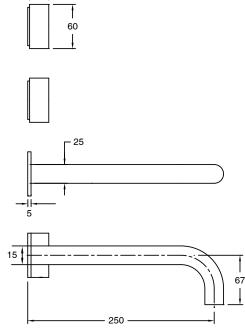

|  |  |
|                                                             |  |  |
| R Brass                                                     |  |  |
| 50 - 500 kPa as per AS3500                                  |  |  |
| 5                                                           |  |  |
|                                                             |  |  |
| orage Tank;Continuous Flow                                  |  |  |
|                                                             |  |  |
| 5                                                           |  |  |
|                                                             |  |  |
| Please refer to Warranty Page for full Terms and Conditions |  |  |
|                                                             |  |  |





Dimensions are nominal measurements only.

26

## **CLEANING RECOMMENDATIONS:**

We recommend the use of soapy water or approved cleaners. This product should not be cleaned with abrasive materials. Damage caused by any improper treatment is not covered by the product warranty. Refer to Warranty Conditions

Disclaimer: Products in this specification manual must by regulation be installed by licensed and registered trade people. The manufacturer/distributor reserves the right to vary specifications or delete models from their range without prior notification. Dimensions are nominal measurements only. Dimensions and set-outs listed are correct at time of publication however the manufacturer/distributor takes no responsibility for printing errors.

Published 13/03/2025

To see the complete