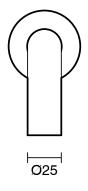

## Sussex Scala 25mm Wall Outlet Curved 200mm LUX PVD Brushed Oyster Nickel (6 Star) 2267046

| SPECIFICATIONS                                              |                                              |
|-------------------------------------------------------------|----------------------------------------------|
| Recommended Use                                             | Domestic;Hotel;Commercial                    |
| Colour Finish                                               | Brushed Oyster Nickel                        |
| Primary Material                                            | DR Brass                                     |
| Recommended Pressure Range                                  | 150 - 500 kPa as per AS3500                  |
| Max Continuous Working Temperature (deg C)                  | 65                                           |
| Min Continuous Working Temperature (deg C)                  | 5                                            |
| Hot Water Unit Suitability                                  | Gravity Feed;Storage<br>Tank;Continuous Flow |
| WARRANTY                                                    |                                              |
| Warranty - Domestic Use (Years)                             | 15                                           |
| Spare Parts & Labour (Years)                                | 15                                           |
| Please refer to Warranty Page for full Terms and Conditions |                                              |

Dimensions are nominal measurements only.