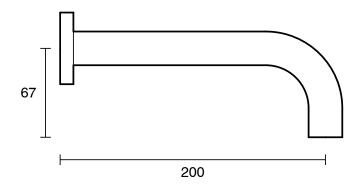

## Sussex Scala 25mm Wall Outlet Curved 200mm LUX PVD Brushed Oyster Nickel (6 Star) 2267046

| SPECIFICATIONS                                              |                                              |
|-------------------------------------------------------------|----------------------------------------------|
| Recommended Use                                             | Domestic;Hotel;Commercial                    |
| Colour Finish                                               | Brushed Oyster Nickel                        |
| Primary Material                                            | DR Brass                                     |
| Recommended Pressure Range                                  | 150 - 500 kPa as per AS3500                  |
| Max Continuous Working Temperature (deg C)                  | 65                                           |
| Min Continuous Working Temperature (deg C)                  | 5                                            |
| Hot Water Unit Suitability                                  | Gravity Feed;Storage<br>Tank;Continuous Flow |
| WARRANTY                                                    |                                              |
| Warranty - Domestic Use (Years)                             | 15                                           |
| Spare Parts & Labour (Years)                                | 15                                           |
| Please refer to Warranty Page for full Terms and Conditions |                                              |

Dimensions are nominal measurements only.