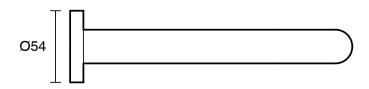

## Sussex Scala 25mm Wall Outlet Curved 200mm LUX PVD Brushed Oyster Nickel (6 Star) 2267046

| SPECIFICATIONS                                              |                                              |
|-------------------------------------------------------------|----------------------------------------------|
| Recommended Use                                             | Domestic;Hotel;Commercial                    |
| Colour Finish                                               | Brushed Oyster Nickel                        |
| Primary Material                                            | DR Brass                                     |
| Recommended Pressure Range                                  | 150 - 500 kPa as per AS3500                  |
| Max Continuous Working Temperature (deg C)                  | 65                                           |
| Min Continuous Working Temperature (deg C)                  | 5                                            |
| Hot Water Unit Suitability                                  | Gravity Feed;Storage<br>Tank;Continuous Flow |
| WARRANTY                                                    |                                              |
| Warranty - Domestic Use (Years)                             | 15                                           |
| Spare Parts & Labour (Years)                                | 15                                           |
| Please refer to Warranty Page for full Terms and Conditions |                                              |

Dimensions are nominal measurements only.