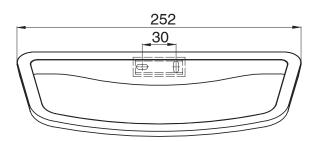

t Towel Ring Chrome**

## 9506615

| SPECIFICATIONS                                              |                              |
|-------------------------------------------------------------|------------------------------|
| Recommended Use                                             | Domestic, Hotel & Commercial |
| Colour                                                      | Chrome                       |
| Material                                                    | Zinc                         |
| WARRANTY                                                    |                              |
| Replacement Only - Domestic Use                             | 10 Years                     |
| Please refer to Warranty Page for full Terms and Conditions |                              |







Dimensions are nominal measurements only.

## **CLEANING RECOMMENDATIONS:**

We recommend the use of soapy water or approved cleaners. This product should not be cleaned with abrasive materials. Damage caused by any improper treatment is not covered by the product warranty. Refer to Warranty Conditions