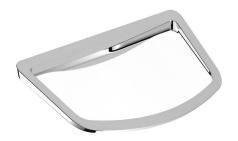

Guest Towel Ring Chrome**

## 9506615

| SPECIFICATIONS                                              |                              |
|-------------------------------------------------------------|------------------------------|
| Recommended Use                                             | Domestic, Hotel & Commercial |
| Colour                                                      | Chrome                       |
| Material                                                    | Zinc                         |
| WARRANTY                                                    |                              |
| Replacement Only - Domestic Use                             | 10 Years                     |
| Please refer to Warranty Page for full Terms and Conditions |                              |







Dimensions are nominal measurements only.

## **CLEANING RECOMMENDATIONS:**

We recommend the use of soapy water or approved cleaners. This product should not be cleaned with abrasive materials. Damage caused by any improper treatment is not covered by the product warranty. Refer to Warranty Conditions