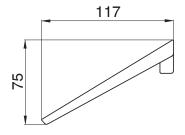

est Towel Ring Chrome**

## 9506615

| SPECIFICATIONS                                              |                              |
|-------------------------------------------------------------|------------------------------|
| Recommended Use                                             | Domestic, Hotel & Commercial |
| Colour                                                      | Chrome                       |
| Material                                                    | Zinc                         |
| WARRANTY                                                    |                              |
| Replacement Only - Domestic Use                             | 10 Years                     |
| Please refer to Warranty Page for full Terms and Conditions |                              |







Dimensions are nominal measurements only.

## **CLEANING RECOMMENDATIONS:**

We recommend the use of soapy water or approved cleaners. This product should not be cleaned with abrasive materials. Damage caused by any improper treatment is not covered by the product warranty. Refer to Warranty Conditions