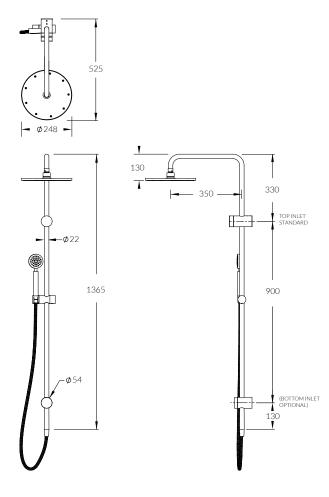

## Milli Mood Twin Rail Shower (3\*)

| SPECIFICATIONS                                              |                                                             |
|-------------------------------------------------------------|-------------------------------------------------------------|
| Recommended Use                                             | Domestic, Commercial, Hotel                                 |
| Colour                                                      | Chrome, Matte Black,<br>Brushed Nickel, Brushed<br>Gunmetal |
| Recommended Pressure Range                                  | 300 - 500Kpa                                                |
| Max Continuous Working Pressure                             | 500Kpa                                                      |
| Max Continuous Working Temperature                          | 65 deg. C                                                   |
| Suitable for Storage Tank Hot Water                         | Yes                                                         |
| Suitable for Continuous Flow Hot Water                      | Yes                                                         |
| Suitable for Gravity Feed Hot Water                         | Yes                                                         |
| WARRANTY                                                    |                                                             |
| Warranty - Domestic Use                                     | 15 Years                                                    |
| Spare Parts<br>Labour                                       | 5 Years<br>1 Year                                           |
| Please refer to Warranty Page for full Terms and Conditions |                                                             |