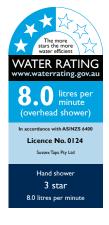

## Milli Mood Twin Rail Shower (3\*)

| SPECIFICATIONS                                              |                                                             |
|-------------------------------------------------------------|-------------------------------------------------------------|
| Recommended Use                                             | Domestic, Commercial, Hotel                                 |
| Colour                                                      | Chrome, Matte Black,<br>Brushed Nickel, Brushed<br>Gunmetal |
| Recommended Pressure Range                                  | 300 - 500Kpa                                                |
| Max Continuous Working Pressure                             | 500Kpa                                                      |
| Max Continuous Working Temperature                          | 65 deg. C                                                   |
| Suitable for Storage Tank Hot Water                         | Yes                                                         |
| Suitable for Continuous Flow Hot Water                      | Yes                                                         |
| Suitable for Gravity Feed Hot Water                         | Yes                                                         |
| WARRANTY                                                    |                                                             |
| Warranty - Domestic Use                                     | 15 Years                                                    |
| Spare Parts<br>Labour                                       | 5 Years<br>1 Year                                           |
| Please refer to Warranty Page for full Terms and Conditions |                                                             |