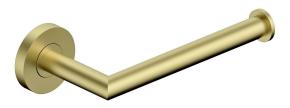

## Mizu Drift Reversible Toilet Roll Holder Brushed Brass

2267176

| SPECIFICATIONS                                              |                              |
|-------------------------------------------------------------|------------------------------|
| Recommended Use                                             | Domestic, Hotel & Commercial |
| Colour                                                      | Brushed Brass                |
| Material                                                    | Brass                        |
| WARRANTY                                                    |                              |
| Replacement Only - Domestic Use                             | 10 Years                     |
| Parts Replacement Only                                      | 12 Months                    |
| Please refer to Warranty Page for full Terms and Conditions |                              |