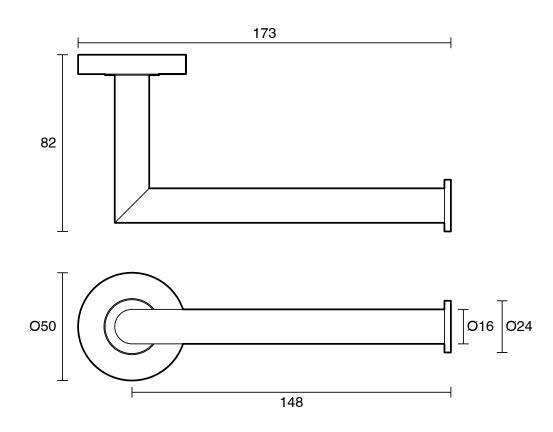

|                              |
|-------------------------------------------------------------|------------------------------|
| Recommended Use                                             | Domestic, Hotel & Commercial |
| Colour                                                      | Brushed Brass                |
| Material                                                    | Brass                        |
| WARRANTY                                                    |                              |
| Replacement Only - Domestic Use                             | 10 Years                     |
| Parts Replacement Only                                      | 12 Months                    |
| Please refer to Warranty Page for full Terms and Conditions |                              |





Dimensions are nominal measurements only.

## **CLEANING RECOMMENDATIONS:**

We recommend the use of soapy water or approved cleaners. This product should not be cleaned with abrasive materials. Damage caused by any improper treatment is not covered by the product warranty. Refer to Warranty Conditions

Disclaimer: Products in this specification manual must by regulation be installed by licensed and registered trade people. The manufacturer/distributor reserves the right to vary specifications or delete models from their range without prior notification. Dimensions are nominal measurements only. Dimensions and set-outs listed are correct at time of publication however the manufacturer/distributor takes no responsibility for printing errors.

Published 21/03/2024

To see the complete Mizu