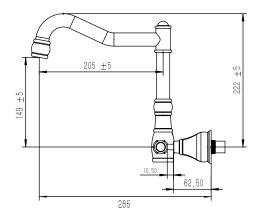

| 150 - 500 kPa                |
| Maximum Continuous Working Temperature                      | 80 deg C                     |
| Suitable for Storage Tank Hot Water                         | Yes                          |
| Suitable for Continuous Flow Hot Water                      | Yes                          |
| Suitable for Gravity Feed Hot Water                         | No                           |
| WARRANTY                                                    |                              |
| Warranty - Domestic Use                                     | 15 Years                     |
| Spare Parts & Labour                                        | 12 Months                    |
| Please refer to Warranty Page for full Terms and Conditions |                              |









Dimensions are nominal measurements only.

## **CLEANING RECOMMENDATIONS:**

We recommend the use of soapy water or approved cleaners. This product should not be cleaned with abrasive materials. Damage caused by any improper treatment is not covered by the product warranty. Refer to Warranty Conditions