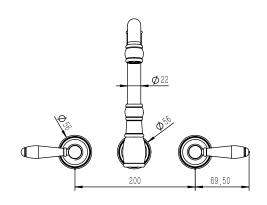

| 150 - 500 kPa                |
| Maximum Continuous Working Temperature                      | 80 deg C                     |
| Suitable for Storage Tank Hot Water                         | Yes                          |
| Suitable for Continuous Flow Hot Water                      | Yes                          |
| Suitable for Gravity Feed Hot Water                         | No                           |
| WARRANTY                                                    |                              |
| Warranty - Domestic Use                                     | 15 Years                     |
| Spare Parts & Labour                                        | 12 Months                    |
| Please refer to Warranty Page for full Terms and Conditions |                              |









Dimensions are nominal measurements only.

## **CLEANING RECOMMENDATIONS:**

We recommend the use of soapy water or approved cleaners. This product should not be cleaned with abrasive materials. Damage caused by any improper treatment is not covered by the product warranty. Refer to Warranty Conditions