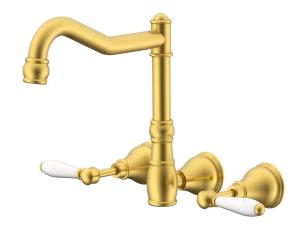

## Milli Voir English Wall Sink Set Lever Porcelain Handles Brushed Gold (4 Star)