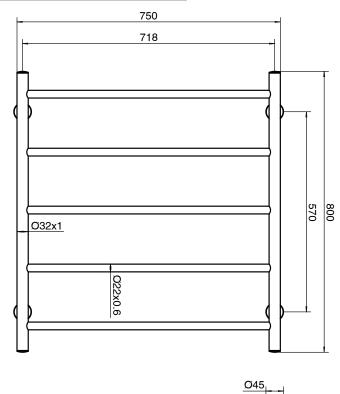

|
| Power Wattage                                               | 90 W                             |
| Voltage                                                     | 24 V                             |
| IP Rating                                                   | IP45                             |
| WARRANTY                                                    |                                  |
| Warranty - Domestic Use                                     | 7 Years                          |
| Spare Parts & Labour                                        | 12 Months                        |
| Please refer to Warranty Page for full Terms and Conditions |                                  |
|                                                             |                                  |





Dimensions are nominal measurements only.

## **CLEANING RECOMMENDATIONS:**

We recommend the use of a soft dry cloth. This product should not be cleaned with abrasive materials or cleaning agents. Damage caused by improper treatment is not covered by the product warranty - refer to warranty conditions.

Disclaimer: Products in this specification manual must by regulation be installed by licensed and registered trade people. The manufacturer/distributor reserves the right to vary specifications or delete models from their range without prior notification. Dimensions are nominal measurements only. Dimensions and set-outs listed are correct at time of publication however the manufacturer/distributor takes no responsibility for printing errors.

To see the complete Mizu range go to <u>www.r