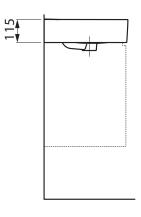

## Laufen Val Wall / Counter Basin with Overflow 1 Taphole 550mm White

| SPECIFICATIONS                                              |                                                                           |
|-------------------------------------------------------------|---------------------------------------------------------------------------|
| Recommended Use                                             | Domestic, Hotel & Commercial                                              |
| Material                                                    | Saphirkeramic                                                             |
| Colour                                                      | White                                                                     |
| Bowl Capacity                                               | 9.0 Litres                                                                |
| Weight                                                      | 12.0kg                                                                    |
| Fixing                                                      | Fixing Bolts (not included)<br>Waterproof Flexible Sealant (not included) |
| Taphole Configuration                                       | 1 Centre Taphole                                                          |
| Overflow Configuration                                      | Overflow                                                                  |
| Waste Size                                                  | Suits 32x40mm Overflow Waste                                              |
| Plug & Waste                                                | Sold Separately                                                           |
| Tapware                                                     | Sold Separately                                                           |
| WARRANTY                                                    |                                                                           |
| Warranty - Domestic Use                                     | 15 Years                                                                  |
| Spare Parts & Labour                                        | 12 Months                                                                 |
| Please refer to Warranty Page for full Terms and Conditions |                                                                           |

reec

Dimensions are nominal measurements only.

Disclaimer: Products in this specification manual must by regulation be installed by licensed and registered trade people. The manufacturer/distributor reserves the right to vary specifications or delete models from their range without prior notification. Dimensions are nominal measurements only. Dimensions and set-outs listed are correct at time of publication however the manufacturer/distributor takes no responsibility for printing errors. Published 16/01/2018