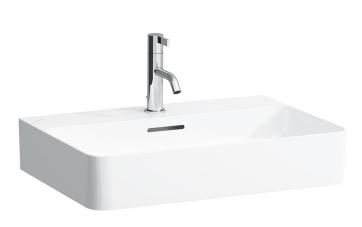

## Laufen Val Wall / Counter Basin with Overflow 1 Taphole 550mm White

| SPECIFICATIONS                                              |                                                                           |
|-------------------------------------------------------------|---------------------------------------------------------------------------|
| Recommended Use                                             | Domestic, Hotel & Commercial                                              |
| Material                                                    | Saphirkeramic                                                             |
| Colour                                                      | White                                                                     |
| Bowl Capacity                                               | 9.0 Litres                                                                |
| Weight                                                      | 12.0kg                                                                    |
| Fixing                                                      | Fixing Bolts (not included)<br>Waterproof Flexible Sealant (not included) |
| Taphole Configuration                                       | 1 Centre Taphole                                                          |
| Overflow Configuration                                      | Overflow                                                                  |
| Waste Size                                                  | Suits 32x40mm Overflow Waste                                              |
| Plug & Waste                                                | Sold Separately                                                           |
| Tapware                                                     | Sold Separately                                                           |
| WARRANTY                                                    |                                                                           |
| Warranty - Domestic Use                                     | 15 Years                                                                  |
| Spare Parts & Labour                                        | 12 Months                                                                 |
| Please refer to Warranty Page for full Terms and Conditions |                                                                           |