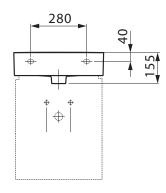

## Laufen Val Wall / Counter Basin with Overflow 1 Taphole 550mm White

| SPECIFICATIONS                                              |                                                                           |
|-------------------------------------------------------------|---------------------------------------------------------------------------|
| Recommended Use                                             | Domestic, Hotel & Commercial                                              |
| Material                                                    | Saphirkeramic                                                             |
| Colour                                                      | White                                                                     |
| Bowl Capacity                                               | 9.0 Litres                                                                |
| Weight                                                      | 12.0kg                                                                    |
| Fixing                                                      | Fixing Bolts (not included)<br>Waterproof Flexible Sealant (not included) |
| Taphole Configuration                                       | 1 Centre Taphole                                                          |
| Overflow Configuration                                      | Overflow                                                                  |
| Waste Size                                                  | Suits 32x40mm Overflow Waste                                              |
| Plug & Waste                                                | Sold Separately                                                           |
| Tapware                                                     | Sold Separately                                                           |
| WARRANTY                                                    |                                                                           |
| Warranty - Domestic Use                                     | 15 Years                                                                  |
| Spare Parts & Labour                                        | 12 Months                                                                 |
| Please refer to Warranty Page for full Terms and Conditions |                                                                           |

reec

Dimensions are nominal measurements only.

Disclaimer: Products in this specification manual must by regulation be installed by licensed and registered trade people. The manufacturer/distributor reserves the right to vary specifications or delete models from their range without prior notification. Dimensions are nominal measurements only. Dimensions and set-outs listed are correct at time of publication however the manufacturer/distributor takes no responsibility for printing errors. Published 16/01/2018