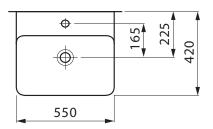

## Laufen Val Wall / Counter Basin with Overflow 1 Taphole 550mm White

| SPECIFICATIONS                                              |                                                                           |
|-------------------------------------------------------------|---------------------------------------------------------------------------|
| Recommended Use                                             | Domestic, Hotel & Commercial                                              |
| Material                                                    | Saphirkeramic                                                             |
| Colour                                                      | White                                                                     |
| Bowl Capacity                                               | 9.0 Litres                                                                |
| Weight                                                      | 12.0kg                                                                    |
| Fixing                                                      | Fixing Bolts (not included)<br>Waterproof Flexible Sealant (not included) |
| Taphole Configuration                                       | 1 Centre Taphole                                                          |
| Overflow Configuration                                      | Overflow                                                                  |
| Waste Size                                                  | Suits 32x40mm Overflow Waste                                              |
| Plug & Waste                                                | Sold Separately                                                           |
| Tapware                                                     | Sold Separately                                                           |
| WARRANTY                                                    |                                                                           |
| Warranty - Domestic Use                                     | 15 Years                                                                  |
| Spare Parts & Labour                                        | 12 Months                                                                 |
| Please refer to Warranty Page for full Terms and Conditions |                                                                           |

reec

Dimensions are nominal measurements only.

Disclaimer: Products in this specification manual must by regulation be installed by licensed and registered trade people. The manufacturer/distributor reserves the right to vary specifications or delete models from their range without prior notification. Dimensions are nominal measurements only. Dimensions and set-outs listed are correct at time of publication however the manufacturer/distributor takes no responsibility for printing errors. Published 16/01/2018