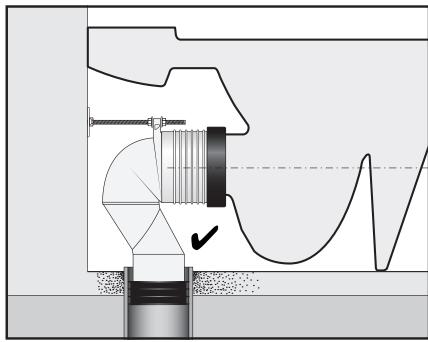

|  |
| Bowl configuration | P Trap (Converts to S Trap using plastic S bend supplied)              |  |
| Pan fixing         | Screwed to the floor using brackets (supplied) and bedded with sealant |  |



To see the complete LAUFEN range go to www.reece.com.au/bathrooms

#### **CLEANING RECOMMENDATIONS**

We recommend the use of soapy water or approved cleaners.

This product should not be cleaned with abrasive materials.

Damage caused by any improper treatment is not covered by the product warranty. Refer to Warranty Conditions.











#### **INSTALLATION INSTRUCTIONS**











Please check pan set out

### **INSTALLATION INSTRUCTIONS**







\* Lubricant

\* Lubricant



















### **INSTALLATION INSTRUCTIONS**









### **INSTALLATION INSTRUCTIONS - SEAT**





### **SPARE PARTS**

| Image      | Reece Code | Product Descripton                  | Laufen Part Number |
|------------|------------|-------------------------------------|--------------------|
|            | 9506275    | Laufen Floor Pan Bracket Fixing Kit | 8.9175.7.000.000.1 |
| A892016400 | 9502798    | Dura Offset Adj Pan Bend            |                    |
|            | 9506225    | PALACE SOFT CLOSE SEAT WHITE        | 8.9170.1.300.000.A |
|            | 9506276    | Laufen Seat Hinge Fixing Set        | 8.9170.9.000.000.1 |
|            | 9506277    | Laufen Soft Close Seat Pistons      | 8.9170.7.000.000.1 |
| 0000       | 9506278    | Laufen Toilet Seat Buffer Set       | 8.9243.7.000.000.1 |