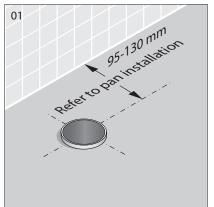

|  |
| Seat               | Soft Close Seat                                                        |  |
| Rim configuration  | Box Rim                                                                |  |
| Bowl configuration | P Trap (Converts to S Trap using plastic S bend supplied)              |  |
| Pan fixing         | Screwed to the floor using brackets (supplied) and bedded with sealant |  |



To see the complete LAUFEN range go to www.reece.com.au/bathrooms

#### **CLEANING RECOMMENDATIONS**

We recommend the use of soapy water or approved cleaners.

This product should not be cleaned with abrasive materials.

Damage caused by any improper treatment is not covered by the product warranty. Refer to Warranty Conditions.











#### **INSTALLATION INSTRUCTIONS**











Please check pan set out

### **INSTALLATION INSTRUCTIONS**







\* Lubricant

\* Lubricant



















### **INSTALLATION INSTRUCTIONS**









### **INSTALLATION INSTRUCTIONS - SEAT**





### **SPARE PARTS**

| Image      | Reece Code | Product Descripton                  | Laufen Part Number |
|------------|------------|-------------------------------------|--------------------|
|            | 9506275    | Laufen Floor Pan Bracket Fixing Kit | 8.9175.7.000.000.1 |
| A892016400 | 9502798    | Dura Offset Adj Pan Bend            |                    |
|            | 9506225    | PALACE SOFT CLOSE SEAT WHITE        | 8.9170.1.300.000.A |
|            | 9506276    | Laufen Seat Hinge Fixing Set        | 8.9170.9.000.000.1 |
|            | 9506277    | Laufen Soft Close Sea