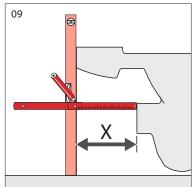

|  |
| Rim configuration  | Box Rim                                                                |  |
| Bowl configuration | P Trap (Converts to S Trap using plastic S bend supplied)              |  |
| Pan fixing         | Screwed to the floor using brackets (supplied) and bedded with sealant |  |



To see the complete LAUFEN range go to www.reece.com.au/bathrooms

#### **CLEANING RECOMMENDATIONS**

We recommend the use of soapy water or approved cleaners.

This product should not be cleaned with abrasive materials.

Damage caused by any improper treatment is not covered by the product warranty. Refer to Warranty Conditions.











#### **INSTALLATION INSTRUCTIONS**











Please check pan set out

### **INSTALLATION INSTRUCTIONS**







\* Lubricant

\* Lubricant



















### **INSTALLATION INSTRUCTIONS**









### **INSTALLATION INSTRUCTIONS - SEAT**





### **SPARE PARTS**

| Image      | Reece Code | Product Descripton                  | Laufen Part Number |
|------------|------------|-------------------------------------|--------------------|
|            | 9506275    | Laufen Floor Pan Bracket Fixing Kit | 8.9175.7.000.000.1 |
| A892016400 | 9502798    | Dura Offset Adj Pan Bend            |                    |
|            | 9506225    | PALACE SOFT CLOSE SEAT WHITE        | 8.9170.1.300.000.A |
|            | 9506276    | Laufen Seat Hinge Fixing Set        | 8.9170.9.000.000.1 |
|            | 9506277    | Laufen Soft Close Seat Pistons      | 8.9170.7.000.000.1 |
| 0000       | 9506278    | Laufen Toilet Seat Buffer Set       | 8