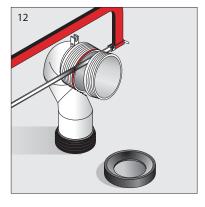

|  |
| Rim configuration  | Box Rim                                                                |  |
| Bowl configuration | P Trap (Converts to S Trap using plastic S bend supplied)              |  |
| Pan fixing         | Screwed to the floor using brackets (supplied) and bedded with sealant |  |



To see the complete LAUFEN range go to www.reece.com.au/bathrooms

#### **CLEANING RECOMMENDATIONS**

We recommend the use of soapy water or approved cleaners.

This product should not be cleaned with abrasive materials.

Damage caused by any improper treatment is not covered by the product warranty. Refer to Warranty Conditions.











#### **INSTALLATION INSTRUCTIONS**











Please check pan set out

### **INSTALLATION INSTRUCTIONS**







\* Lubricant

\* Lubricant



















### **INSTALLATION INSTRUCTIONS**









### **INSTALLATION INSTRUCTIONS - SEAT**





### **SPARE PARTS**

| Image      | Reece Code | Product Descripton                  | Laufen Part Number |
|------------|------------|-------------------------------------|--------------------|
|            | 9506275    | Laufen Floor Pan Bracket Fixing Kit | 8.9175.7.000.000.1 |
| A892016400 | 9502798    | Dura Offset Adj Pan Bend            |                    |
|            | 9506225    | PALACE SOFT CLOSE SEAT WHITE        | 8.9170.1.300.000.A |
|            | 9506276    | Laufen Seat Hinge Fixing Set        | 8.9170.9.000.000.1 |
|            | 9506277    | Laufen Soft Close Seat Pistons      | 8.9170.7.000.000.1 |
| 0000       | 9506278    | Laufen Toilet Seat Buffer Set       | 8.9243.