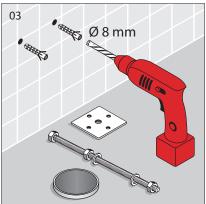

|  |
| Seat               | Soft Close Seat                                                        |  |
| Rim configuration  | Box Rim                                                                |  |
| Bowl configuration | P Trap (Converts to S Trap using plastic S bend supplied)              |  |
| Pan fixing         | Screwed to the floor using brackets (supplied) and bedded with sealant |  |



To see the complete LAUFEN range go to www.reece.com.au/bathrooms

#### **CLEANING RECOMMENDATIONS**

We recommend the use of soapy water or approved cleaners.

This product should not be cleaned with abrasive materials.

Damage caused by any improper treatment is not covered by the product warranty. Refer to Warranty Conditions.











#### **INSTALLATION INSTRUCTIONS**











Please check pan set out

### **INSTALLATION INSTRUCTIONS**







\* Lubricant

\* Lubricant



















### **INSTALLATION INSTRUCTIONS**









### **INSTALLATION INSTRUCTIONS - SEAT**





### **SPARE PARTS**

| Image      | Reece Code | Product Descripton                  | Laufen Part Number |
|------------|------------|-------------------------------------|--------------------|
|            | 9506275    | Laufen Floor Pan Bracket Fixing Kit | 8.9175.7.000.000.1 |
| A892016400 | 9502798    | Dura Offset Adj Pan Bend            |                    |
|            | 9506225    | PALACE SOFT CLOSE SEAT WHITE        | 8.9170.1.300.000.A |
|            | 9506276    | Laufen Seat Hinge Fixing Set        | 8.9170.9.000.000.1 |
|            | 9506277    | Laufen Soft Close Seat Pi