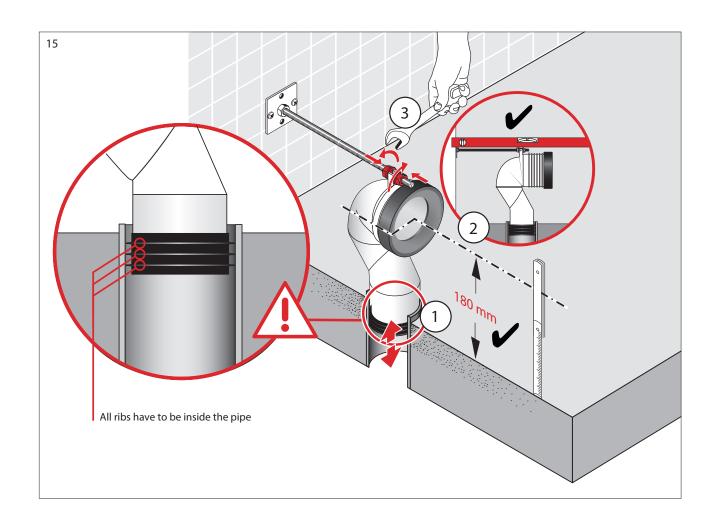

|  |
| Bowl configuration | P Trap (Converts to S Trap using plastic S bend supplied)              |  |
| Pan fixing         | Screwed to the floor using brackets (supplied) and bedded with sealant |  |



To see the complete LAUFEN range go to www.reece.com.au/bathrooms

#### **CLEANING RECOMMENDATIONS**

We recommend the use of soapy water or approved cleaners.

This product should not be cleaned with abrasive materials.

Damage caused by any improper treatment is not covered by the product warranty. Refer to Warranty Conditions.











#### **INSTALLATION INSTRUCTIONS**











Please check pan set out

### **INSTALLATION INSTRUCTIONS**







\* Lubricant

\* Lubricant



















### **INSTALLATION INSTRUCTIONS**









### **INSTALLATION INSTRUCTIONS - SEAT**





### **SPARE PARTS**

| Image      | Reece Code | Product Descripton                  | Laufen Part Number |
|------------|------------|-------------------------------------|--------------------|
|            | 9506275    | Laufen Floor Pan Bracket Fixing Kit | 8.9175.7.000.000.1 |
| A892016400 | 9502798    | Dura Offset Adj Pan Bend            |                    |
|            | 9506225    | PALACE SOFT CLOSE SEAT WHITE        | 8.9170.1.300.000.A |
|            | 9506276    | Laufen Seat Hinge Fixing Set        | 8.9170.9.000.000.1 |
|            | 9506277    | Laufen Soft Close Seat Pistons      | 8.9170.7.000.000.1 |
| 0000       | 9506278    | Laufen Toilet Seat Buffer Set       | 8.9243.7.000.000.1 |