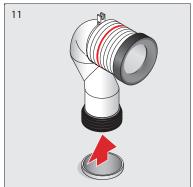

|  |
| Rim configuration  | Box Rim                                                                |  |
| Bowl configuration | P Trap (Converts to S Trap using plastic S bend supplied)              |  |
| Pan fixing         | Screwed to the floor using brackets (supplied) and bedded with sealant |  |



To see the complete LAUFEN range go to www.reece.com.au/bathrooms

#### **CLEANING RECOMMENDATIONS**

We recommend the use of soapy water or approved cleaners.

This product should not be cleaned with abrasive materials.

Damage caused by any improper treatment is not covered by the product warranty. Refer to Warranty Conditions.











#### **INSTALLATION INSTRUCTIONS**











Please check pan set out

### **INSTALLATION INSTRUCTIONS**







\* Lubricant

\* Lubricant



















### **INSTALLATION INSTRUCTIONS**









### **INSTALLATION INSTRUCTIONS - SEAT**





### **SPARE PARTS**

| Image      | Reece Code | Product Descripton                  | Laufen Part Number |
|------------|------------|-------------------------------------|--------------------|
|            | 9506275    | Laufen Floor Pan Bracket Fixing Kit | 8.9175.7.000.000.1 |
| A892016400 | 9502798    | Dura Offset Adj Pan Bend            |                    |
|            | 9506225    | PALACE SOFT CLOSE SEAT WHITE        | 8.9170.1.300.000.A |
|            | 9506276    | Laufen Seat Hinge Fixing Set        | 8.9170.9.000.000.1 |
|            | 9506277    | Laufen Soft Close Seat Pistons      | 8.9170.7.000.000.1 |
| 0000       | 9506278    | Laufen Toilet Seat Buffer Set       | 8.924