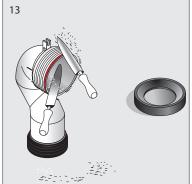

|
| Rim configuration  | Box Rim                                                                |  |
| Bowl configuration | P Trap (Converts to S Trap using plastic S bend supplied)              |  |
| Pan fixing         | Screwed to the floor using brackets (supplied) and bedded with sealant |  |



To see the complete LAUFEN range go to www.reece.com.au/bathrooms

#### **CLEANING RECOMMENDATIONS**

We recommend the use of soapy water or approved cleaners.

This product should not be cleaned with abrasive materials.

Damage caused by any improper treatment is not covered by the product warranty. Refer to Warranty Conditions.











#### **INSTALLATION INSTRUCTIONS**











Please check pan set out

### **INSTALLATION INSTRUCTIONS**







\* Lubricant

\* Lubricant



















### **INSTALLATION INSTRUCTIONS**









### **INSTALLATION INSTRUCTIONS - SEAT**





### **SPARE PARTS**

| Image      | Reece Code | Product Descripton                  | Laufen Part Number |
|------------|------------|-------------------------------------|--------------------|
|            | 9506275    | Laufen Floor Pan Bracket Fixing Kit | 8.9175.7.000.000.1 |
| A892016400 | 9502798    | Dura Offset Adj Pan Bend            |                    |
|            | 9506225    | PALACE SOFT CLOSE SEAT WHITE        | 8.9170.1.300.000.A |
|            | 9506276    | Laufen Seat Hinge Fixing Set        | 8.9170.9.000.000.1 |
|            | 9506277    | Laufen Soft Close Seat Pistons      | 8.9170.7.000.000.1 |
| 0000       | 9506278    | Laufen Toilet Seat Buffer Set       | 8.9243.7.