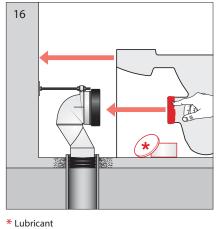

|  |
| Bowl configuration | P Trap (Converts to S Trap using plastic S bend supplied)              |  |
| Pan fixing         | Screwed to the floor using brackets (supplied) and bedded with sealant |  |



To see the complete LAUFEN range go to www.reece.com.au/bathrooms

#### **CLEANING RECOMMENDATIONS**

We recommend the use of soapy water or approved cleaners.

This product should not be cleaned with abrasive materials.

Damage caused by any improper treatment is not covered by the product warranty. Refer to Warranty Conditions.











#### **INSTALLATION INSTRUCTIONS**











Please check pan set out

### **INSTALLATION INSTRUCTIONS**







\* Lubricant

\* Lubricant



















### **INSTALLATION INSTRUCTIONS**









### **INSTALLATION INSTRUCTIONS - SEAT**





### **SPARE PARTS**

| Image      | Reece Code | Product Descripton                  | Laufen Part Number |
|------------|------------|-------------------------------------|--------------------|
|            | 9506275    | Laufen Floor Pan Bracket Fixing Kit | 8.9175.7.000.000.1 |
| A892016400 | 9502798    | Dura Offset Adj Pan Bend            |                    |
|            | 9506225    | PALACE SOFT CLOSE SEAT WHITE        | 8.9170.1.300.000.A |
|            | 9506276    | Laufen Seat Hinge Fixing Set        | 8.9170.9.000.000.1 |
|            | 9506277    | Laufen Soft Close Seat Pistons      | 8.9170.7.000.000.1 |
| 0000       | 9506278    | Laufen Toilet Seat Buffer Set       | 8.9243.7.000.000.1 |