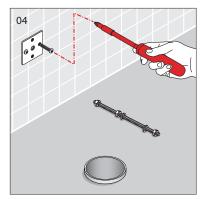

|  |
| Rim configuration  | Box Rim                                                                |  |
| Bowl configuration | P Trap (Converts to S Trap using plastic S bend supplied)              |  |
| Pan fixing         | Screwed to the floor using brackets (supplied) and bedded with sealant |  |



To see the complete LAUFEN range go to www.reece.com.au/bathrooms

#### **CLEANING RECOMMENDATIONS**

We recommend the use of soapy water or approved cleaners.

This product should not be cleaned with abrasive materials.

Damage caused by any improper treatment is not covered by the product warranty. Refer to Warranty Conditions.











#### **INSTALLATION INSTRUCTIONS**











Please check pan set out

### **INSTALLATION INSTRUCTIONS**







\* Lubricant

\* Lubricant



















### **INSTALLATION INSTRUCTIONS**









### **INSTALLATION INSTRUCTIONS - SEAT**





### **SPARE PARTS**

| Image      | Reece Code | Product Descripton                  | Laufen Part Number |
|------------|------------|-------------------------------------|--------------------|
|            | 9506275    | Laufen Floor Pan Bracket Fixing Kit | 8.9175.7.000.000.1 |
| A892016400 | 9502798    | Dura Offset Adj Pan Bend            |                    |
|            | 9506225    | PALACE SOFT CLOSE SEAT WHITE        | 8.9170.1.300.000.A |
|            | 9506276    | Laufen Seat Hinge Fixing Set        | 8.9170.9.000.000.1 |
|            | 9506277    | Laufen Soft Close Seat Pistons      | 8.9170.7.000.000.1 |
| 0000       | 9506278    | L