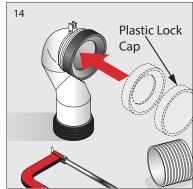

|
| Rim configuration  | Box Rim                                                                |  |
| Bowl configuration | P Trap (Converts to S Trap using plastic S bend supplied)              |  |
| Pan fixing         | Screwed to the floor using brackets (supplied) and bedded with sealant |  |



To see the complete LAUFEN range go to www.reece.com.au/bathrooms

#### **CLEANING RECOMMENDATIONS**

We recommend the use of soapy water or approved cleaners.

This product should not be cleaned with abrasive materials.

Damage caused by any improper treatment is not covered by the product warranty. Refer to Warranty Conditions.











#### **INSTALLATION INSTRUCTIONS**











Please check pan set out

### **INSTALLATION INSTRUCTIONS**







\* Lubricant

\* Lubricant



















### **INSTALLATION INSTRUCTIONS**









### **INSTALLATION INSTRUCTIONS - SEAT**





### **SPARE PARTS**

| Image      | Reece Code | Product Descripton                  | Laufen Part Number |
|------------|------------|-------------------------------------|--------------------|
|            | 9506275    | Laufen Floor Pan Bracket Fixing Kit | 8.9175.7.000.000.1 |
| A892016400 | 9502798    | Dura Offset Adj Pan Bend            |                    |
|            | 9506225    | PALACE SOFT CLOSE SEAT WHITE        | 8.9170.1.300.000.A |
|            | 9506276    | Laufen Seat Hinge Fixing Set        | 8.9170.9.000.000.1 |
|            | 9506277    | Laufen Soft Close Seat Pistons      | 8.9170.7.000.000.1 |
| 0000       | 9506278    | Laufen Toilet Seat Buffer Set       | 8.9243.7.00