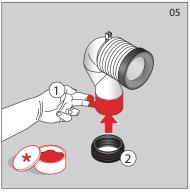

|  |
| Rim configuration  | Box Rim                                                                |  |
| Bowl configuration | P Trap (Converts to S Trap using plastic S bend supplied)              |  |
| Pan fixing         | Screwed to the floor using brackets (supplied) and bedded with sealant |  |



To see the complete LAUFEN range go to www.reece.com.au/bathrooms

#### **CLEANING RECOMMENDATIONS**

We recommend the use of soapy water or approved cleaners.

This product should not be cleaned with abrasive materials.

Damage caused by any improper treatment is not covered by the product warranty. Refer to Warranty Conditions.











#### **INSTALLATION INSTRUCTIONS**











Please check pan set out

### **INSTALLATION INSTRUCTIONS**







\* Lubricant

\* Lubricant



















### **INSTALLATION INSTRUCTIONS**









### **INSTALLATION INSTRUCTIONS - SEAT**





### **SPARE PARTS**

| Image      | Reece Code | Product Descripton                  | Laufen Part Number |
|------------|------------|-------------------------------------|--------------------|
|            | 9506275    | Laufen Floor Pan Bracket Fixing Kit | 8.9175.7.000.000.1 |
| A892016400 | 9502798    | Dura Offset Adj Pan Bend            |                    |
|            | 9506225    | PALACE SOFT CLOSE SEAT WHITE        | 8.9170.1.300.000.A |
|            | 9506276    | Laufen Seat Hinge Fixing Set        | 8.9170.9.000.000.1 |
|            | 9506277    | Laufen Soft Close Seat Pistons      | 8.9170.7.000.000.1 |
| 0000       | 9506278    | Lau