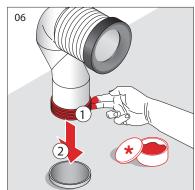

|  |
| Rim configuration  | Box Rim                                                                |  |
| Bowl configuration | P Trap (Converts to S Trap using plastic S bend supplied)              |  |
| Pan fixing         | Screwed to the floor using brackets (supplied) and bedded with sealant |  |



To see the complete LAUFEN range go to www.reece.com.au/bathrooms

#### **CLEANING RECOMMENDATIONS**

We recommend the use of soapy water or approved cleaners.

This product should not be cleaned with abrasive materials.

Damage caused by any improper treatment is not covered by the product warranty. Refer to Warranty Conditions.











#### **INSTALLATION INSTRUCTIONS**











Please check pan set out

### **INSTALLATION INSTRUCTIONS**







\* Lubricant

\* Lubricant



















### **INSTALLATION INSTRUCTIONS**









### **INSTALLATION INSTRUCTIONS - SEAT**





### **SPARE PARTS**

| Image      | Reece Code | Product Descripton                  | Laufen Part Number |
|------------|------------|-------------------------------------|--------------------|
|            | 9506275    | Laufen Floor Pan Bracket Fixing Kit | 8.9175.7.000.000.1 |
| A892016400 | 9502798    | Dura Offset Adj Pan Bend            |                    |
|            | 9506225    | PALACE SOFT CLOSE SEAT WHITE        | 8.9170.1.300.000.A |
|            | 9506276    | Laufen Seat Hinge Fixing Set        | 8.9170.9.000.000.1 |
|            | 9506277    | Laufen Soft Close Seat Pistons      | 8.9170.7.000.000.1 |
| 0000       | 9506278    | Laufe