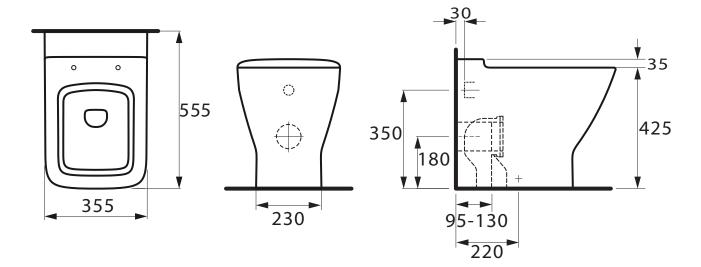

Dimensions are nominal measurements only.

| SPECIFICATIONS     |                                                                        |  |
|--------------------|------------------------------------------------------------------------|--|
| Recommended use    | Domestic, Hotel & Commercial                                           |  |
| Material           | Pan: Vitreous China<br>Seat: Urea                                      |  |
| Colour             | White                                                                  |  |
| Weight             | 30.8 Kg                                                                |  |
| Seat               | Soft Close Seat                                                        |  |
| Rim configuration  | Box Rim                                                                |  |
| Bowl configuration | P Trap (Converts to S Trap using plastic S bend supplied)              |  |
| Pan fixing         | Screwed to the floor using brackets (supplied) and bedded with sealant |  |

#### **INSTALLATION INSTRUCTIONS**

Please check pan set out