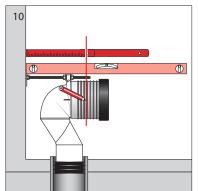

|  |
| Rim configuration  | Box Rim                                                                |  |
| Bowl configuration | P Trap (Converts to S Trap using plastic S bend supplied)              |  |
| Pan fixing         | Screwed to the floor using brackets (supplied) and bedded with sealant |  |



To see the complete LAUFEN range go to www.reece.com.au/bathrooms

#### **CLEANING RECOMMENDATIONS**

We recommend the use of soapy water or approved cleaners.

This product should not be cleaned with abrasive materials.

Damage caused by any improper treatment is not covered by the product warranty. Refer to Warranty Conditions.











#### **INSTALLATION INSTRUCTIONS**











Please check pan set out

### **INSTALLATION INSTRUCTIONS**







\* Lubricant

\* Lubricant



















### **INSTALLATION INSTRUCTIONS**









### **INSTALLATION INSTRUCTIONS - SEAT**





### **SPARE PARTS**

| Image      | Reece Code | Product Descripton                  | Laufen Part Number |
|------------|------------|-------------------------------------|--------------------|
|            | 9506275    | Laufen Floor Pan Bracket Fixing Kit | 8.9175.7.000.000.1 |
| A892016400 | 9502798    | Dura Offset Adj Pan Bend            |                    |
|            | 9506225    | PALACE SOFT CLOSE SEAT WHITE        | 8.9170.1.300.000.A |
|            | 9506276    | Laufen Seat Hinge Fixing Set        | 8.9170.9.000.000.1 |
|            | 9506277    | Laufen Soft Close Seat Pistons      | 8.9170.7.000.000.1 |
| 0000       | 9506278    | Laufen Toilet Seat Buffer Set       | 8.9