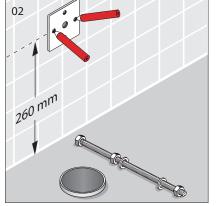

|  |
| Seat               | Soft Close Seat                                                        |  |
| Rim configuration  | Box Rim                                                                |  |
| Bowl configuration | P Trap (Converts to S Trap using plastic S bend supplied)              |  |
| Pan fixing         | Screwed to the floor using brackets (supplied) and bedded with sealant |  |



To see the complete LAUFEN range go to www.reece.com.au/bathrooms

#### **CLEANING RECOMMENDATIONS**

We recommend the use of soapy water or approved cleaners.

This product should not be cleaned with abrasive materials.

Damage caused by any improper treatment is not covered by the product warranty. Refer to Warranty Conditions.











#### **INSTALLATION INSTRUCTIONS**











Please check pan set out

### **INSTALLATION INSTRUCTIONS**







\* Lubricant

\* Lubricant



















### **INSTALLATION INSTRUCTIONS**









### **INSTALLATION INSTRUCTIONS - SEAT**





### **SPARE PARTS**

| Image      | Reece Code | Product Descripton                  | Laufen Part Number |
|------------|------------|-------------------------------------|--------------------|
|            | 9506275    | Laufen Floor Pan Bracket Fixing Kit | 8.9175.7.000.000.1 |
| A892016400 | 9502798    | Dura Offset Adj Pan Bend            |                    |
|            | 9506225    | PALACE SOFT CLOSE SEAT WHITE        | 8.9170.1.300.000.A |
|            | 9506276    | Laufen Seat Hinge Fixing Set        | 8.9170.9.000.000.1 |
|            | 9506277    | Laufen Soft Close Seat