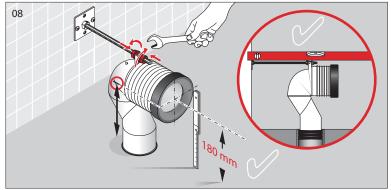

|  |
| Rim configuration  | Box Rim                                                                |  |
| Bowl configuration | P Trap (Converts to S Trap using plastic S bend supplied)              |  |
| Pan fixing         | Screwed to the floor using brackets (supplied) and bedded with sealant |  |



To see the complete LAUFEN range go to www.reece.com.au/bathrooms

#### **CLEANING RECOMMENDATIONS**

We recommend the use of soapy water or approved cleaners.

This product should not be cleaned with abrasive materials.

Damage caused by any improper treatment is not covered by the product warranty. Refer to Warranty Conditions.











#### **INSTALLATION INSTRUCTIONS**











Please check pan set out

### **INSTALLATION INSTRUCTIONS**







\* Lubricant

\* Lubricant



















### **INSTALLATION INSTRUCTIONS**









### **INSTALLATION INSTRUCTIONS - SEAT**





### **SPARE PARTS**

| Image      | Reece Code | Product Descripton                  | Laufen Part Number |
|------------|------------|-------------------------------------|--------------------|
|            | 9506275    | Laufen Floor Pan Bracket Fixing Kit | 8.9175.7.000.000.1 |
| A892016400 | 9502798    | Dura Offset Adj Pan Bend            |                    |
|            | 9506225    | PALACE SOFT CLOSE SEAT WHITE        | 8.9170.1.300.000.A |
|            | 9506276    | Laufen Seat Hinge Fixing Set        | 8.9170.9.000.000.1 |
|            | 9506277    | Laufen Soft Close Seat Pistons      | 8.9170.7.000.000.1 |
| 0000       | 9506278    | Laufen Toilet Seat Buffer Set       |