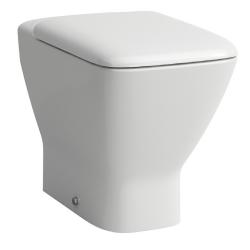

--|--|
| Recommended use    | Domestic, Hotel & Commercial                                           |  |
| Material           | Pan: Vitreous China<br>Seat: Urea                                      |  |
| Colour             | White                                                                  |  |
| Weight             | 30.8 Kg                                                                |  |
| Seat               | Soft Close Seat                                                        |  |
| Rim configuration  | Box Rim                                                                |  |
| Bowl configuration | P Trap (Converts to S Trap using plastic S bend supplied)              |  |
| Pan fixing         | Screwed to the floor using brackets (supplied) and bedded with sealant |  |



To see the complete LAUFEN range go to www.reece.com.au/bathrooms

#### **CLEANING RECOMMENDATIONS**

We recommend the use of soapy water or approved cleaners.

This product should not be cleaned with abrasive materials.

Damage caused by any improper treatment is not covered by the product warranty. Refer to Warranty Conditions.











#### **INSTALLATION INSTRUCTIONS**











Please check pan set out

### **INSTALLATION INSTRUCTIONS**







\* Lubricant

\* Lubricant



















### **INSTALLATION INSTRUCTIONS**









### **INSTALLATION INSTRUCTIONS - SEAT**





### **SPARE PARTS**

| Image      | Reece Code | Product Descripton                  | Laufen Part Number |
|------------|------------|-------------------------------------|--------------------|
|