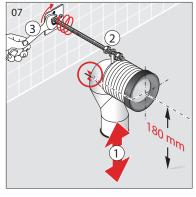

|  |
| Rim configuration  | Box Rim                                                                |  |
| Bowl configuration | P Trap (Converts to S Trap using plastic S bend supplied)              |  |
| Pan fixing         | Screwed to the floor using brackets (supplied) and bedded with sealant |  |



To see the complete LAUFEN range go to www.reece.com.au/bathrooms

#### **CLEANING RECOMMENDATIONS**

We recommend the use of soapy water or approved cleaners.

This product should not be cleaned with abrasive materials.

Damage caused by any improper treatment is not covered by the product warranty. Refer to Warranty Conditions.











#### **INSTALLATION INSTRUCTIONS**











Please check pan set out

### **INSTALLATION INSTRUCTIONS**







\* Lubricant

\* Lubricant



















### **INSTALLATION INSTRUCTIONS**









### **INSTALLATION INSTRUCTIONS - SEAT**





### **SPARE PARTS**

| Image      | Reece Code | Product Descripton                  | Laufen Part Number |
|------------|------------|-------------------------------------|--------------------|
|            | 9506275    | Laufen Floor Pan Bracket Fixing Kit | 8.9175.7.000.000.1 |
| A892016400 | 9502798    | Dura Offset Adj Pan Bend            |                    |
|            | 9506225    | PALACE SOFT CLOSE SEAT WHITE        | 8.9170.1.300.000.A |
|            | 9506276    | Laufen Seat Hinge Fixing Set        | 8.9170.9.000.000.1 |
|            | 9506277    | Laufen Soft Close Seat Pistons      | 8.9170.7.000.000.1 |
| 0000       | 9506278    | Laufen Toilet Seat Buffer Set