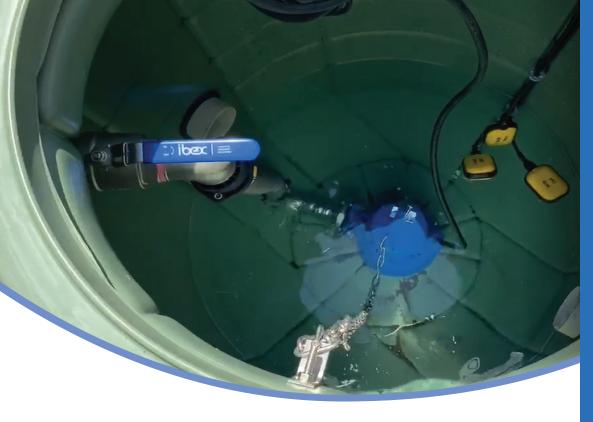

# Saniflo **©SFA**

The Sanifos 1000 ZFS Single is a high lift heavy duty single motor pump station designed for large-medium residential or commercial where higher lift is required. The pump station is an effective solution where gravity reliant sewerage systems are not possible due to limited site access and constraints such as the property sloping away from the sewer.

Intelligent controller with high level alarm

Choice of optional inlet connection points

IP68 rated

Complete package ready to install. Includes pump, internal pipework, non return valve & ball valve supplied