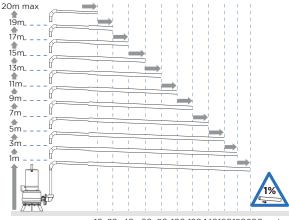

#### **VERTICAL/HORIZONTAL PERFORMANCE**

Increase size of horizontal run by one pipe size after 5m. All horizontal pipework requires a minimum of 1:100 fall.

10 20 40 60 80 100 120 140160180200 metres

FLOW RATE PERFORMANCE CHART Discharge height (m)

Full function pump controller with manual override and high level audible alarm

Shaking up water

Made in Germany and assembled in Australia to the highest standards. Must be installed by a licensed plumber.