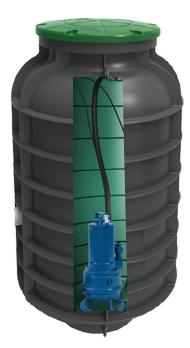

# Saniflo **©SFA**

The Sanifos 1000 ZFS Single is a high lift heavy duty single motor pump station designed for large-medium residential or commercial where higher lift is required. The pump station is an effective solution where gravity reliant sewerage systems are not possible due to limited site access and constraints such as the property sloping away from the sewer.

#### WHY CHOOSE THIS PRODUCT?

Ideal for larger single dwelling residential or commercial applications

Heavy duty pump for higher lift requirements

Compact space saving tank design

Engineered to Australian Standards AS1546

Intelligent controller with high level alarm

Choice of optional inlet connection points

IP68 rated

Complete package ready to install. Includes pump, internal pipework, non return valve & ball valve supplied

### **TECHNICAL CHARACTERISTICS**

| Discharge Pipework                 | 50 mm           |
|------------------------------------|-----------------|
| Motor Power                        | 2200 Watts      |
| Weight                             | 130 kg          |
| Voltages                           | 220-240 V/50 Hz |
| Tank Volume                        | 1000 L          |
| Overall Measurements               | 1837 x 1100 mm  |
| Inlet Pipework                     | 100 mm          |
| IP Rating                          | IP68            |
| Max Discharge Sanipump<br>ZFS 71.1 | 256 L/min       |
| Maximum Recommended Head           | 20 metres       |