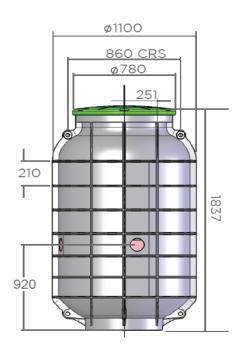

### **TECHNICAL CHARACTERISTICS**

| Discharge Pipework                 | 50 mm           |
|------------------------------------|-----------------|
| Motor Power                        | 2200 Watts      |
| Weight                             | 130 kg          |
| Voltages                           | 220-240 V/50 Hz |
| Tank Volume                        | 1000 L          |
| Overall Measurements               | 1837 x 1100 mm  |
| Inlet Pipework                     | 100 mm          |
| IP Rating                          | IP68            |
| Max Discharge Sanipump<br>ZFS 71.1 | 256 L/min       |
| Maximum Recommended Head           | 20 metres       |