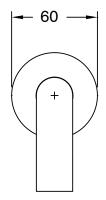

Brass                      |
| Recommended Pressure Range                                  | 150 - 500 kPa as per AS3500   |
| Max Continuous Working Temperature (deg C)                  | 65                            |
| Min Continuous Working Temperature (deg C)                  | 5                             |
| Hot Water Unit Suitability                                  | Storage Tank; Continuous Flow |
| WARRANTY                                                    |                               |
| Warranty - Domestic Use (Years)                             | 15                            |
| Spare Parts & Labour (Years)                                | 1                             |
| Please refer to Warranty Page for full Terms and Conditions |                               |









Dimensions are nominal measurements only.

## **CLEANING RECOMMENDATIONS:**

We recommend the use of soapy water or approved cleaners. This product should not be cleaned with abrasive materials. Damage caused by any improper treatment is not covered by the product warranty. Refer to Warranty Conditions