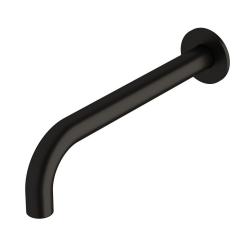

## Milli Pure Wall Basin Outlet 250mm PVD Matte Black (3 Star)

Dimensions are nominal measurements only.