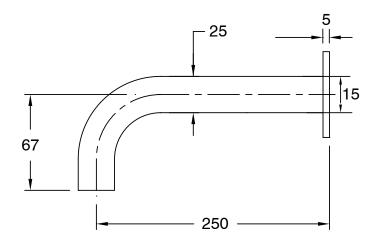

## Milli Pure Wall Basin Outlet 250mm PVD Matte Black (3 Star)

Dimensions are nominal measurements only.