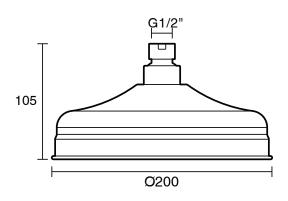

| 150 - 500 kPa                |
| Maximum Continuous Working Temperature                      | 80 deg C                     |
| Suitable for Storage Tank Hot Water                         | Yes                          |
| Suitable for Continuous Flow Hot Water                      | Yes                          |
| Suitable for Gravity Feed Hot Water                         | No                           |
| WARRANTY                                                    |                              |
| Warranty - Domestic Use                                     | 15 Years                     |
| Spare Parts & Labour                                        | 12 Months                    |
| Please refer to Warranty Page for full Terms and Conditions |                              |









Dimensions are nominal measurements only.

## **CLEANING RECOMMENDATIONS:**

We recommend the use of soapy water or approved cleaners. This product should not be cleaned with abrasive materials. Damage caused by any improper treatment is not covered by the product warranty. Refer to Warranty Conditions