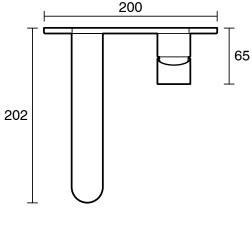

estic;Commercial;Hotel     |
| Colour Category                                             | Chrome                        |
| Colour Finish                                               | Chrome                        |
| Primary Material                                            | Lead Free Brass               |
| Hot Water Unit Suitability                                  | Storage Tank; Continuous Flow |
| WARRANTY                                                    |                               |
| Warranty - Domestic Use (Years)                             | 10                            |
| Spare Parts & Labour (Years)                                | 1                             |
| Please refer to Warranty Page for full Terms and Conditions |                               |











Dimensions are nominal measurements only.

## **CLEANING RECOMMENDATIONS:**

We recommend the use of soapy water or approved cleaners. This product should not be cleaned with abrasive materials. Damage caused by any improper treatment is not covered by the product warranty. Refer to Warranty Conditions