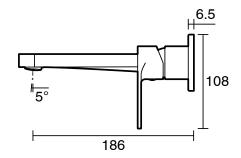

c;Commercial;Hotel     |
| Colour Category                                             | Chrome                        |
| Colour Finish                                               | Chrome                        |
| Primary Material                                            | Lead Free Brass               |
| Hot Water Unit Suitability                                  | Storage Tank; Continuous Flow |
| WARRANTY                                                    |                               |
| Warranty - Domestic Use (Years)                             | 10                            |
| Spare Parts & Labour (Years)                                | 1                             |
| Please refer to Warranty Page for full Terms and Conditions |                               |











Dimensions are nominal measurements only.

## **CLEANING RECOMMENDATIONS:**

We recommend the use of soapy water or approved cleaners. This product should not be cleaned with abrasive materials. Damage caused by any improper treatment is not covered by the product warranty. Refer to Warranty Conditions