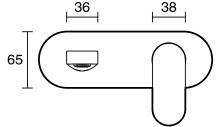

tic;Commercial;Hotel     |
| Colour Category                                             | Chrome                        |
| Colour Finish                                               | Chrome                        |
| Primary Material                                            | Lead Free Brass               |
| Hot Water Unit Suitability                                  | Storage Tank; Continuous Flow |
| WARRANTY                                                    |                               |
| Warranty - Domestic Use (Years)                             | 10                            |
| Spare Parts & Labour (Years)                                | 1                             |
| Please refer to Warranty Page for full Terms and Conditions |                               |











Dimensions are nominal measurements only.

## **CLEANING RECOMMENDATIONS:**

We recommend the use of soapy water or approved cleaners. This product should not be cleaned with abrasive materials. Damage caused by any improper treatment is not covered by the product warranty. Refer to Warranty Conditions