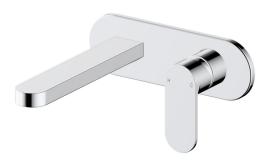

## Mizu Soothe MK2 Wall Basin/Bath Mix Trimset Chrome (6 Star)

| SPECIFICATIONS                                              |                               |
|-------------------------------------------------------------|-------------------------------|
| Recommended Use                                             | Domestic;Commercial;Hotel     |
| Colour Category                                             | Chrome                        |
| Colour Finish                                               | Chrome                        |
| Primary Material                                            | Lead Free Brass               |
| Hot Water Unit Suitability                                  | Storage Tank; Continuous Flow |
| WARRANTY                                                    |                               |
| Warranty - Domestic Use (Years)                             | 10                            |
| Spare Parts & Labour (Years)                                | 1                             |
| Please refer to Warranty Page for full Terms and Conditions |                               |