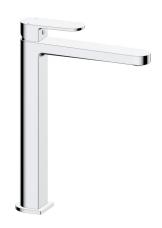

## Mizu Soothe MK2 Ext Basin Mixer Chrome (6 Star)

| SPECIFICATIONS                                              |                               |
|-------------------------------------------------------------|-------------------------------|
| Recommended Use                                             | Domestic;Commercial;Hotel     |
| Colour Category                                             | Chrome                        |
| Colour Finish                                               | Chrome                        |
| Primary Material                                            | Lead Free Brass               |
| Hot Water Unit Suitability                                  | Storage Tank; Continuous Flow |
| WARRANTY                                                    |                               |
| Warranty - Domestic Use (Years)                             | 10                            |
| Spare Parts & Labour (Years)                                | 1                             |
| Please refer to Warranty Page for full Terms and Conditions |                               |