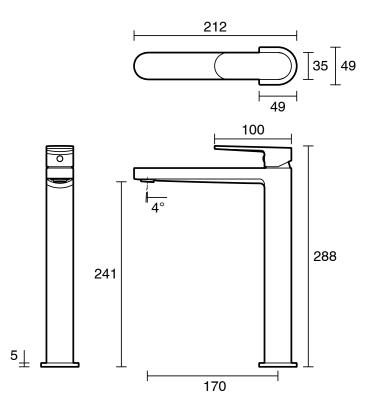

estic;Commercial;Hotel     |
| Colour Category                                             | Chrome                        |
| Colour Finish                                               | Chrome                        |
| Primary Material                                            | Lead Free Brass               |
| Hot Water Unit Suitability                                  | Storage Tank; Continuous Flow |
| WARRANTY                                                    |                               |
| Warranty - Domestic Use (Years)                             | 10                            |
| Spare Parts & Labour (Years)                                | 1                             |
| Please refer to Warranty Page for full Terms and Conditions |                               |







Dimensions are nominal measurements only.

## **CLEANING RECOMMENDATIONS:**

We recommend the use of soapy water or approved cleaners. This product should not be cleaned with abrasive materials. Damage caused by any improper treatment is not covered by the product warranty. Refer to Warranty Conditions