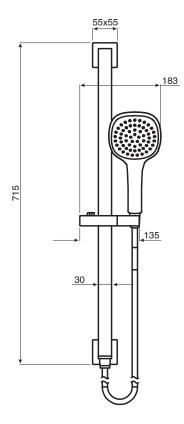

## Mizu Bloc MK2 Single Waterrail Shower 1 Function Chrome (3\*)

| SPECIFICATIONS                                                                                                        |                              |
|-----------------------------------------------------------------------------------------------------------------------|------------------------------|
| Recommended Use                                                                                                       | Domestic, Hotel & Commercial |
| Colour                                                                                                                | Chrome                       |
| Colour Availability                                                                                                   | Chrome, Matte Black          |
| Recommended Pressure Range                                                                                            | 150 - 500kPa                 |
| Max Continuous Working Pressure                                                                                       | 500kPa                       |
| Max Continuous Working Temperature                                                                                    | 80°C                         |
| Suitable for Storage Tank Hot Water                                                                                   | Yes                          |
| Suitable for Continuous Flow Hot Water                                                                                | Yes                          |
| Suitable for Gravity Feed Hot Water                                                                                   | No                           |
| Hot and Cold water inlet pressure should be equal<br>Shower fitted with dual check valves and 1530mm long shower hose |                              |
| WARRANTY                                                                                                              |                              |
| Warranty - Domestic Use                                                                                               | 10 Years                     |
| Spare Parts & Labour                                                                                                  | 12 Months                    |
| Please refer to Warranty Page for full Terms and Conditions                                                           |                              |
|                                                                                                                       |                              |

154

Dimensions are nominal measurements only.

Disclaimer: Products in this specification manual must by regulation be installed by licensed and registered trade people. The manufacturer/distributor reserves the right to vary specifications or delete models from their range without prior notification. Dimensions are nominal measurements only. Dimensions and set-outs listed are correct at time of publication however the manufacturer/distributor takes no responsibility for printing errors.