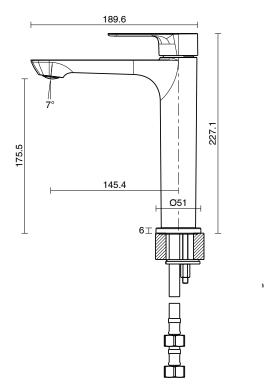

| 150 - 500 kPa                |
| Maximum Continuous Working Temperature                      | 80 deg C                     |
| Suitable for Storage Tank Hot Water                         | Yes                          |
| Suitable for Continuous Flow Hot Water                      | Yes                          |
| Suitable for Gravity Feed Hot Water                         | No                           |
| WARRANTY                                                    |                              |
| Warranty - Domestic Use                                     | 15 Years                     |
| Spare Parts & Labour                                        | 12 Months                    |
| Please refer to Warranty Page for full Terms and Conditions |                              |









Dimensions are nominal measurements only.

## **CLEANING RECOMMENDATIONS:**

We recommend the use of soapy water or approved cleaners. This product should not be cleaned with abrasive materials. Damage caused by any improper treatment is not covered by the product warranty. Refer to Warranty Conditions