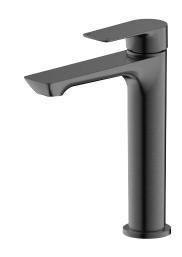

## Milli Trace Medium Height Basin Mixer Brushed Gunmetal (5 Star)

## 2266013

| SPECIFICATIONS                                              |                              |
|-------------------------------------------------------------|------------------------------|
| Recommended Use                                             | Domestic, Hotel & Commercial |
| Colour                                                      | Brushed Gunmetal             |
| Finish                                                      | Brushed                      |
| Body Material                                               | DR Brass                     |
| Recommended Pressure Range                                  | 150 - 500 kPa                |
| Maximum Continuous Working Temperature                      | 80 deg C                     |
| Suitable for Storage Tank Hot Water                         | Yes                          |
| Suitable for Continuous Flow Hot Water                      | Yes                          |
| Suitable for Gravity Feed Hot Water                         | No                           |
| WARRANTY                                                    |                              |
| Warranty - Domestic Use                                     | 15 Years                     |
| Spare Parts & Labour                                        | 12 Months                    |
| Please refer to Warranty Page for full Terms and Conditions |                              |