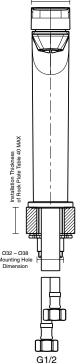

| 150 - 500 kPa                |
| Maximum Continuous Working Temperature                      | 80 deg C                     |
| Suitable for Storage Tank Hot Water                         | Yes                          |
| Suitable for Continuous Flow Hot Water                      | Yes                          |
| Suitable for Gravity Feed Hot Water                         | No                           |
| WARRANTY                                                    |                              |
| Warranty - Domestic Use                                     | 15 Years                     |
| Spare Parts & Labour                                        | 12 Months                    |
| Please refer to Warranty Page for full Terms and Conditions |                              |









Dimensions are nominal measurements only.

## **CLEANING RECOMMENDATIONS:**

We recommend the use of soapy water or approved cleaners. This product should not be cleaned with abrasive materials. Damage caused by any improper treatment is not covered by the product warranty. Refer to Warranty Conditions