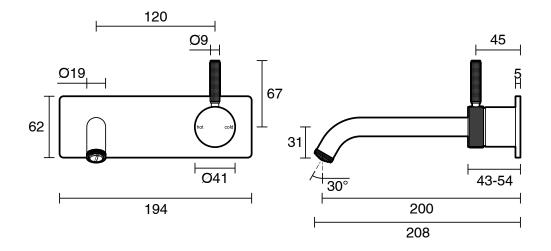

- 500 kPa as per AS3500   |
| Max Continuous Working Pressure (kPa)                       | 500                           |
| Max Continuous Working Temperature (deg C)                  | 75                            |
| Min Continuous Working Temperature (deg C)                  | 5                             |
| Hot Water Unit Suitability                                  | Storage Tank; Continuous Flow |
| WARRANTY                                                    |                               |
| Warranty - Domestic Use (Years)                             | 15                            |
| Spare Parts & Labour (Years)                                | 1                             |
| Please refer to Warranty Page for full Terms and Conditions |                               |







Dimensions are nominal measurements only.

## **CLEANING RECOMMENDATIONS:**

We recommend the use of soapy water or approved cleaners. This product should not be cleaned with abrasive materials. Damage caused by any improper treatment is not covered by the product warranty. Refer to Warranty Conditions