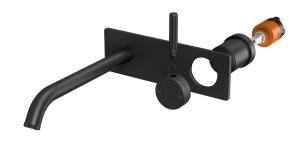

## Milli Etch Wall Basin/Bath Mixer Tap Set Square Backplate Matte Black (6 Star)