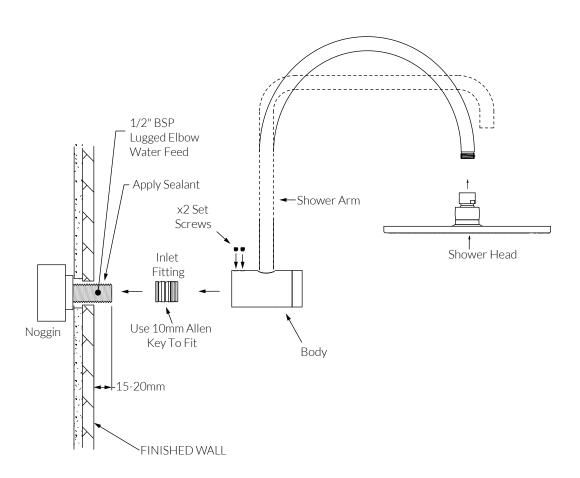

## Fit Off

- Remove Inlet Fitting by loosening the Set Screws.
- Ensure the wall penetration is sealed prior to connecting any fittings.
- Apply thread tape or appropriate sealant to Water Feed Thread and attach Inlet Fitting using 10mm Allen key.
- Fit the Hi-Rise Shower Arm as assembled onto the Inlet Fixing, secure by tightening the Set Screws.
- Attach Shower Head.
- Test function and water flow.
- Check for water leaks.